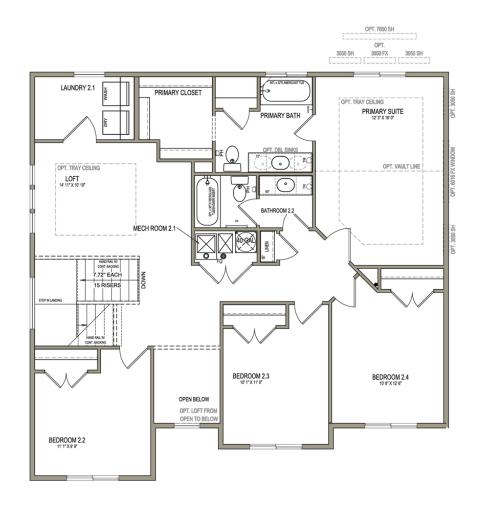

The Aberdeen floor plan showcases a stylish and functional design with an open concept layout, flex room off the entry, mudroom and half bath near the garage, and a walk-in pantry within the kitchen. With 4 bedrooms, 2.5 baths, and a 2-car garage, this floor plan offers you and your family a space you'll love. Upstairs you'll discover a loft space, spacious owner's suite and bath, convenient upstairs laundry, bedrooms, and a bathroom.