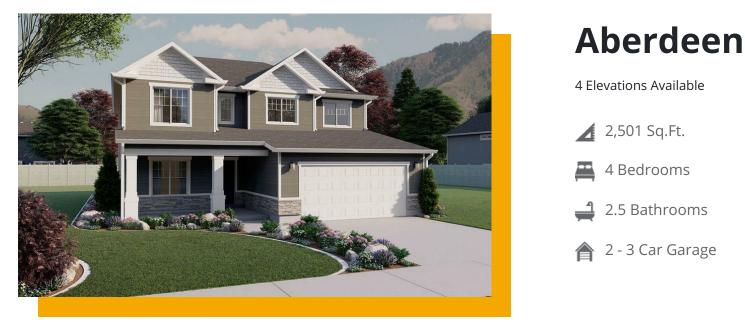

The Aberdeen floor plan showcases a stylish and functional design with an open concept layout, flex room off the entry, mudroom and half bath near the garage, and a walk-in pantry within the kitchen. With 4 bedrooms, 2.5 baths, and a 2-car garage, this floor plan offers you and your family a space you'll love. Upstairs you'll discover a loft space, spacious owner's suite and bath, convenient upstairs laundry, bedrooms, and a bathroom.