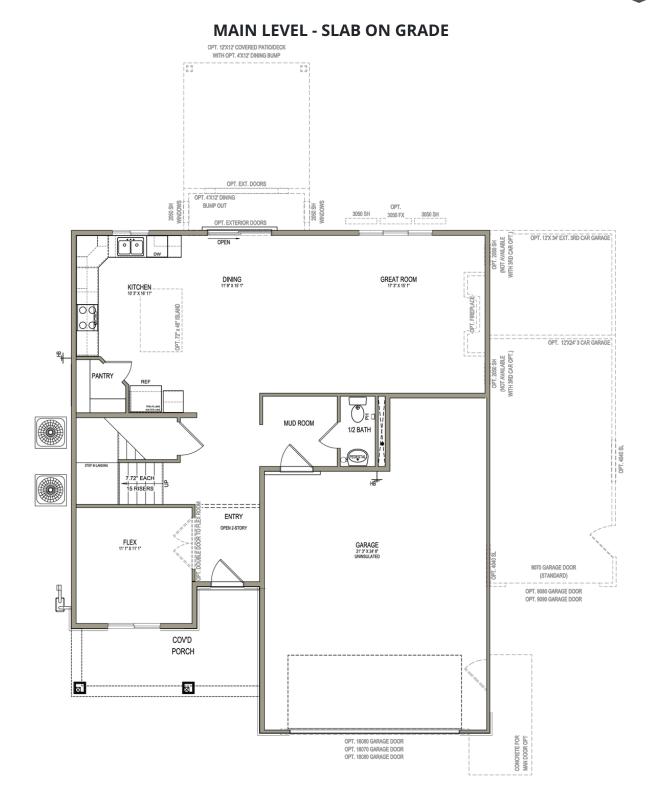

The Aberdeen floor plan showcases a stylish and functional design with an open concept layout, flex room off the entry, mudroom and half bath near the garage, and a walk-in pantry within the kitchen. With 4 bedrooms, 2.5 baths, and a 2-car garage, this floor plan offers you and your family a space you'll love. Upstairs you'll discover a loft space, spacious owner's suite and bath, convenient upstairs laundry, bedrooms, and a bathroom.