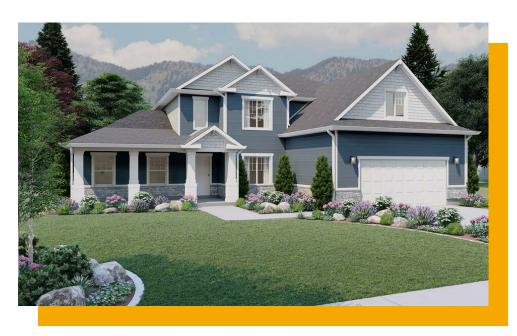

# Remington

4 Elevations Available

2,876 Sq.Ft.

🚢 4 Bedrooms

2.5 Bathrooms

2 - 3 Car Garage

The breathtaking Remington 2-story floor plan is an open floor plan dream with 4 beds and 2.5 baths. Upon entry, you'll walk into the main living area with floor-to-ceiling windows bringing in plenty of natural light and beauty. A gourmet kitchen with easy access from the garage features a walk-in pantry and lots of counter space for your cooking needs. The open staircase gives this popular floor plan a spacious feel that can't be beaten. The owner's suite brings luxury and relaxation to another level with an owner's bath and a massive walk-in closet with windows. With an open to below loft space upstairs, bedrooms, with two featuring walk-in closets, and a bath.