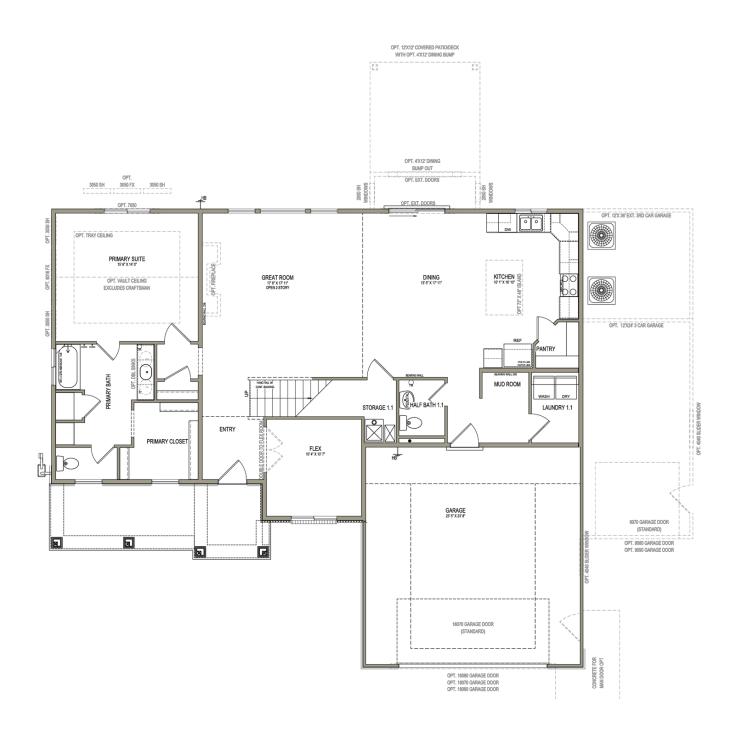

# Remington

4 Elevations Available

2,876 Sq.Ft.

🚢 4 Bedrooms

2.5 Bathrooms

2 - 3 Car Garage

The breathtaking Remington 2-story floor plan is an open floor plan dream with 4 beds and 2.5 baths. Upon entry, you'll walk into the main living area with floor-to-ceiling windows bringing in plenty of natural light and beauty. A gourmet kitchen with easy access from the garage features a walk-in pantry and lots of counter space for your cooking needs. The open staircase gives this popular floor plan a spacious feel that can't be beaten. The owner's suite brings luxury and relaxation to another level with an owner's bath and a massive walk-in closet with windows. With an open to below loft space upstairs, bedrooms, with two featuring walk-in closets, and a bath.

#### **REMINGTON - SLAB ON GRADE**