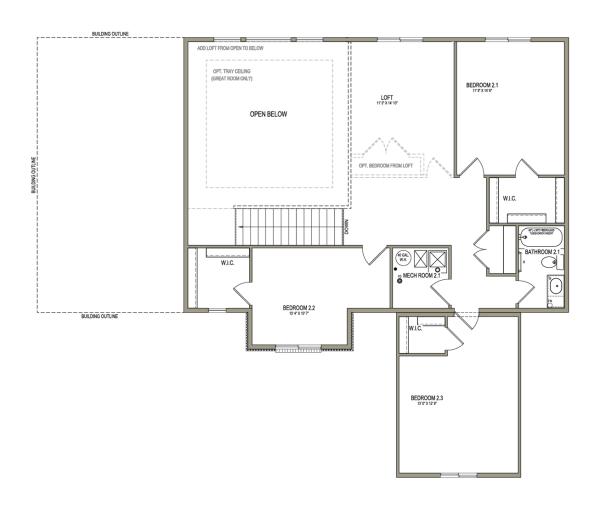

# Remington

4 Elevations Available

2,876 Sq.Ft.

🚢 4 Bedrooms

2.5 Bathrooms

2 - 3 Car Garage

The breathtaking Remington 2-story floor plan is an open floor plan dream with 4 beds and 2.5 baths. Upon entry, you'll walk into the main living area with floor-to-ceiling windows bringing in plenty of natural light and beauty. A gourmet kitchen with easy access from the garage features a walk-in pantry and lots of counter space for your cooking needs. The open staircase gives this popular floor plan a spacious feel that can't be beaten. The owner's suite brings luxury and relaxation to another level with an owner's bath and a massive walk-in closet with windows. With an open to below loft space upstairs, bedrooms, with two featuring walk-in closets, and a bath.

#### **UPPER LEVEL**