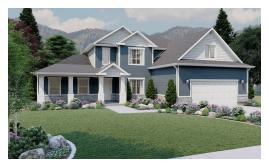

## www.visionaryhomes.com



# Remington

4 Elevations Available

2,876 Sq.Ft.

🚢 4 Bedrooms

2.5 Bathrooms

2 - 3 Car Garage

The breathtaking Remington 2-story floor plan is an open floor plan dream with 4 beds and 2.5 baths. Upon entry, you'll walk into the main living area with floor-to-ceiling windows bringing in plenty of natural light and beauty. A gourmet kitchen with easy access from the garage features a walk-in pantry and lots of counter space for your cooking needs. The open staircase gives this popular floor plan a spacious feel that can't be beaten. The owner's suite brings luxury and relaxation to another level with an owner's bath and a massive walk-in closet with windows. With an open to below loft space upstairs, bedrooms, with two featuring walk-in closets, and a bath.







Craftsman Farmhouse

Traditional w/Stucco



## www.visionaryhomes.com



Traditional w/Hardboard



#### www.visionaryhomes.com

#### **REMINGTON - SLAB ON GRADE**





#### www.visionaryhomes.com

#### **UPPER LEVEL**