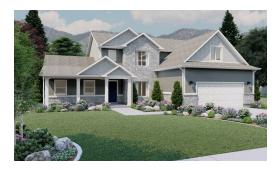

# Remington

4 Elevations Available

2,876 Sq.Ft.

🚢 4 Bedrooms

2.5 Bathrooms

2 - 3 Car Garage

The breathtaking Remington 2-story floor plan is an open floor plan dream with 4 beds and 2.5 baths. Upon entry, you'll walk into the main living area with floor-to-ceiling windows bringing in plenty of natural light and beauty. A gourmet kitchen with easy access from the garage features a walk-in pantry and lots of counter space for your cooking needs. The open staircase gives this popular floor plan a spacious feel that can't be beaten. The owner's suite brings luxury and relaxation to another level with an owner's bath and a massive walk-in closet with windows. With an open to below loft space upstairs, bedrooms, with two featuring walk-in closets, and a bath.

Craftsman Farmhouse

Traditional w/Stucco