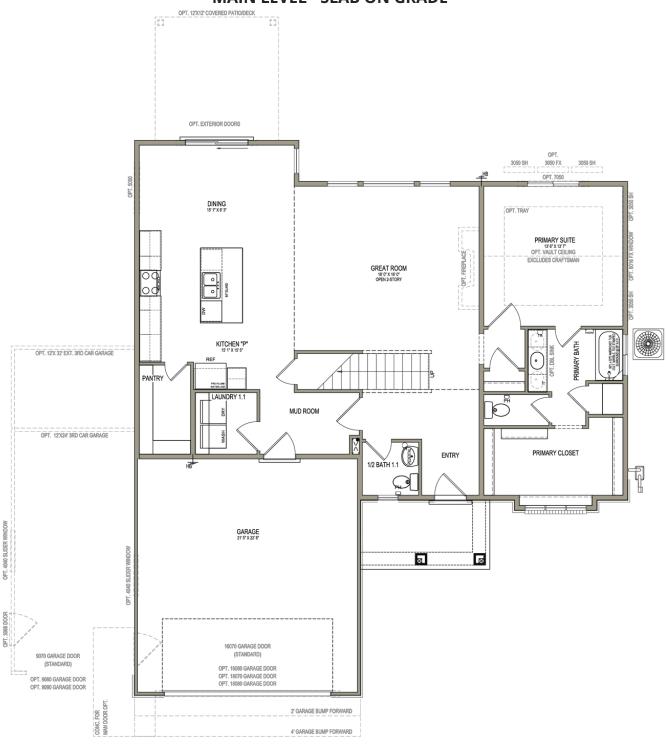

# Sumac

4 Elevations Available

2,561 Sq.Ft.

4 Bedrooms

2.5 Bathrooms

📤 2 - 3 Car Garage

One of our most popular floor plans designs, everything about The Sumac 2-story floor plan is stunning with 4 beds and 2.5 baths. Walk through the entrance to see floor to ceiling windows in the family room, which bring plenty of natural light into the space, for a bright and cozy space leading into the kitchen and dining. A walk-in pantry and island to the kitchen provide both storage and counter space for all your cooking needs. Discover the owner's suite with gorgeous windows, an owner's bath, and walk-in closet also featuring windows. Up the stairs, a loft which is open to below with railing invites the light in from the family room floor to ceiling windows, and can be used as a lounge or study space. With three bedrooms upstairs, two of which feature walk-in closets.

#### **MAIN LEVEL - SLAB ON GRADE**