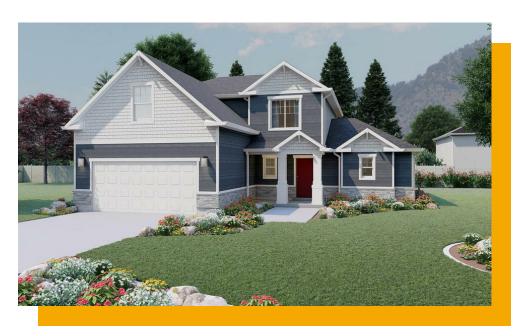

# Sumac

4 Elevations Available

2,561 Sq.Ft.

4 Bedrooms

2.5 Bathrooms

📤 2 - 3 Car Garage

One of our most popular floor plans designs, everything about The Sumac 2-story floor plan is stunning with 4 beds and 2.5 baths. Walk through the entrance to see floor to ceiling windows in the family room, which bring plenty of natural light into the space, for a bright and cozy space leading into the kitchen and dining. A walk-in pantry and island to the kitchen provide both storage and counter space for all your cooking needs. Discover the owner's suite with gorgeous windows, an owner's bath, and walk-in closet also featuring windows. Up the stairs, a loft which is open to below with railing invites the light in from the family room floor to ceiling windows, and can be used as a lounge or study space. With three bedrooms upstairs, two of which feature walk-in closets.