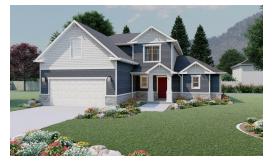

- 3 Car Garage

One of our most popular floor plans designs, everything about The Sumac 2-story floor plan is stunning with 4 beds and 2.5 baths. Walk through the entrance to see floor to ceiling windows in the family room, which bring plenty of natural light into the space, for a bright and cozy space leading into the kitchen and dining. A walk-in pantry and island to the kitchen provide both storage and counter space for all your cooking needs. Discover the owner's suite with gorgeous windows, an owner's bath, and walk-in closet also featuring windows. Up the stairs, a loft which is open to below with railing invites the light in from the family room floor to ceiling windows, and can be used as a lounge or study space. With three bedrooms upstairs, two of which feature walk-in closets.







Craftsman Farmhouse Traditional w/Stucco





Traditional w/Hardboard



#### **UPPER LEVEL**





#### **MAIN LEVEL - SLAB ON GRADE**