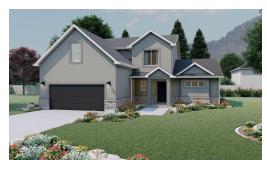

Car Garage

One of our most popular floor plans designs, everything about The Sumac 2-story floor plan is stunning with 4 beds and 2.5 baths. Walk through the entrance to see floor to ceiling windows in the family room, which bring plenty of natural light into the space, for a bright and cozy space leading into the kitchen and dining. A walk-in pantry and island to the kitchen provide both storage and counter space for all your cooking needs. Discover the owner's suite with gorgeous windows, an owner's bath, and walk-in closet also featuring windows. Up the stairs, a loft which is open to below with railing invites the light in from the family room floor to ceiling windows, and can be used as a lounge or study space. With three bedrooms upstairs, two of which feature walk-in closets.







Craftsman Farmhouse Traditional w/Stucco





Traditional w/Hardboard



#### **UPPER LEVEL**





#### **MAIN LEVEL - SLAB ON GRADE**