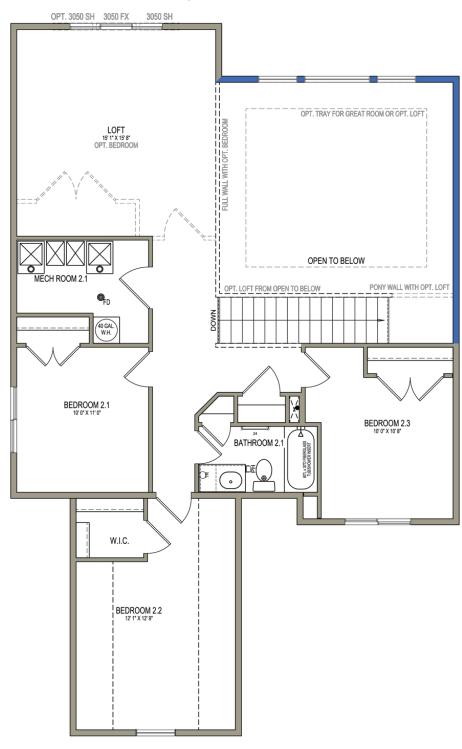

# Sumac

4 Elevations Available

2,561 Sq.Ft.

4 Bedrooms

2.5 Bathrooms

📤 2 - 3 Car Garage

One of our most popular floor plans designs, everything about The Sumac 2-story floor plan is stunning with 4 beds and 2.5 baths. Walk through the entrance to see floor to ceiling windows in the family room, which bring plenty of natural light into the space, for a bright and cozy space leading into the kitchen and dining. A walk-in pantry and island to the kitchen provide both storage and counter space for all your cooking needs. Discover the owner's suite with gorgeous windows, an owner's bath, and walk-in closet also featuring windows. Up the stairs, a loft which is open to below with railing invites the light in from the family room floor to ceiling windows, and can be used as a lounge or study space. With three bedrooms upstairs, two of which feature walk-in closets.

#### **UPPER LEVEL**