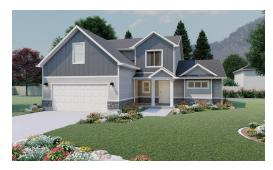

# Sumac

4 Elevations Available

2,561 Sq.Ft.

4 Bedrooms

2.5 Bathrooms

📤 2 - 3 Car Garage

One of our most popular floor plans designs, everything about The Sumac 2-story floor plan is stunning with 4 beds and 2.5 baths. Walk through the entrance to see floor to ceiling windows in the family room, which bring plenty of natural light into the space, for a bright and cozy space leading into the kitchen and dining. A walk-in pantry and island to the kitchen provide both storage and counter space for all your cooking needs. Discover the owner's suite with gorgeous windows, an owner's bath, and walk-in closet also featuring windows. Up the stairs, a loft which is open to below with railing invites the light in from the family room floor to ceiling windows, and can be used as a lounge or study space. With three bedrooms upstairs, two of which feature walk-in closets.

Craftsman Farmhouse Traditional w/Stucco

Traditional w/Hardboard