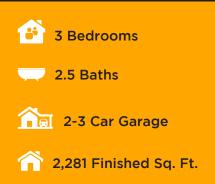

## ABOUT THE PLAN

Open & airy, light & bright, the Redwood design is where you will find warmth and comfort throughout your home. This home floor plan comes with 3 bedrooms, 2.5 bathrooms, and 2,282 total square feet of wonderful space to call your own. As you walk into the Redwood, you are welcomed by beautiful exterior columns with unique and attractive exterior architectural styles available to suit your preference. The main living area and kitchen are open and inviting - perfect for family time and entertaining. The upper level of the Redwood features lots of space, a large loft, 3 bedrooms, and two bathrooms. Connected to the beautiful primary bedroom, you'll be thrilled to find a massive walk-in closet, a spacious primary bathroom, and closet space throughout. The Redwood truly is a floor plan that was designed with you in mind - Built for Living, Built for You.