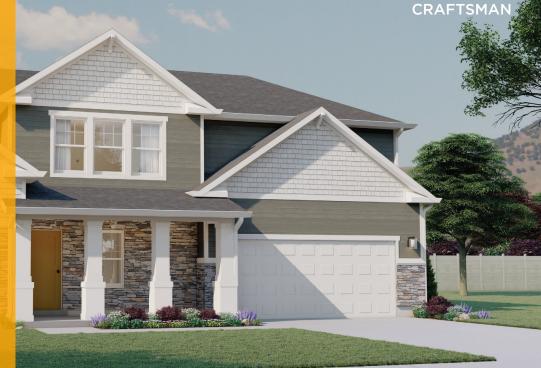

## ABOUT THE PLAN

Open & airy, light & bright, the Redwood design is where you will find warmth and comfort throughout your home. This home floor plan comes with 3 bedrooms, 2.5 bathrooms, and 2,282 total square feet of wonderful space to call your own. As you walk into the Redwood, you are welcomed by beautiful exterior columns with unique and attractive exterior architectural styles available to suit your preference. The main living area and kitchen are open and inviting - perfect for family time and entertaining. The upper level of the Redwood features lots of space, a large loft, 3 bedrooms, and two bathrooms. Connected to the beautiful primary bedroom, you'll be thrilled to find a massive walk-in closet, a spacious primary bathroom, and closet space throughout. The Redwood truly is a floor plan that was designed with you in mind - Built for Living, Built for You.