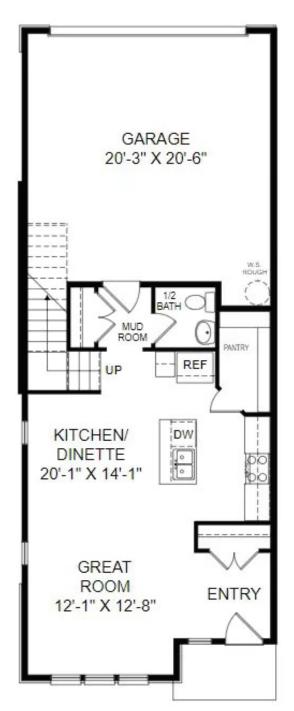

## ABOUT THE PLAN

With 3 bedrooms and 2.5 bathrooms, The Sierra Vista two-story townhome offers up style and function in a modern appeal. On the main floor, you and your family can relax in the family room and watch TV to cook and dine in the kitchen and dining nearby, thanks to the open concept design. The kitchen provides a spacious walk-in pantry and additional counter space with a kitchen island for easy prep and cooking. Everything from a coat closet at the entry to the mudroom off the garage, provide additional storage space throughout. You're sure to love all of the upstairs living space, with a loft for turning into a study, lounge, or playroom, to the primary bedroom featuring a spacious bathroom and large walk-in closet including a window.

## **MAIN LEVEL**

630 SQ. FT.