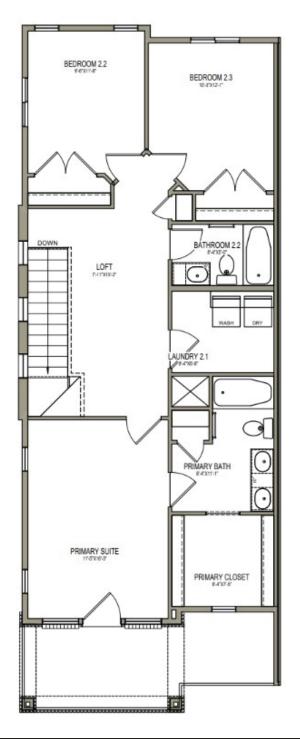

## ABOUT THE PLAN

With 3 bedrooms and 2.5 bathrooms, The Sierra Vista two-story townhome offers up style and function in a modern appeal. On the main floor, you and your family can relax in the family room and watch TV to cook and dine in the kitchen and dining nearby, thanks to the open concept design. The kitchen provides a spacious walk-in pantry and additional counter space with a kitchen island for easy prep and cooking. Everything from a coat closet at the entry to the mudroom off the garage, provide additional storage space throughout. You're sure to love all of the upstairs living space, with a loft for turning into a study, lounge, or playroom, to the primary bedroom featuring a spacious bathroom and large walk-in closet including a window.

## **UPPER LEVEL**

976 SQ. FT.