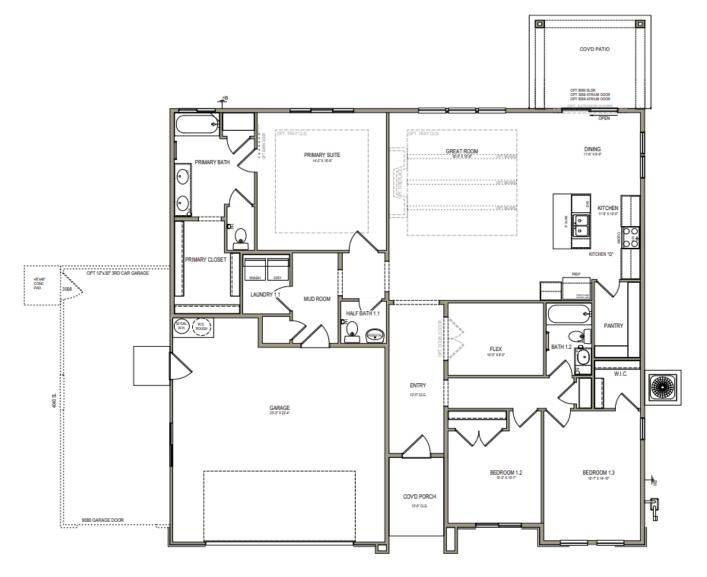

## ABOUT THE PLAN

Enjoy your lifestyle in The Adenium rambler floor plan including 3 bedrooms and 2 bathrooms. As soon as you enter, you'll discover two front bedrooms and a bathroom, as well as a flex room perfect for turning into a home office or room of your choice. The main living space has an open-concept layout to gather with family for everything from eating meals to watching a movie together. A spacious primary suite and bathroom with a walk-in closet provides a luxurious space you can call your own. The laundry and mudroom are conveniently located off the garage so you can keep all your go-to necessities in one place.

## Call or text to make an appointment today! 435-241-3646

OFFICIAL HOMEBUILDER OF THE UTAH JAZZ **THE ADENIUM** 

MAIN LEVEL

1,949 SQ. FT.