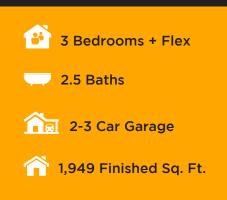

## ABOUT THE PLAN

Enjoy your lifestyle in The Adenium rambler floor plan including 3 bedrooms and 2 bathrooms. As soon as you enter, you'll discover two front bedrooms and a bathroom, as well as a flex room perfect for turning into a home office or room of your choice. The main living space has an open-concept layout to gather with family for everything from eating meals to watching a movie together. A spacious primary suite and bathroom with a walk-in closet provides a luxurious space you can call your own. The laundry and mudroom are conveniently located off the garage so you can keep all your go-to necessities in one place.

## Call or text to make an appointment today! 435-241-3646

OFFICIAL HOMEBUILDER OF THE UTAH JAZZ **THE ADENIUM** 

MAIN LEVEL

1,949 SQ. FT.