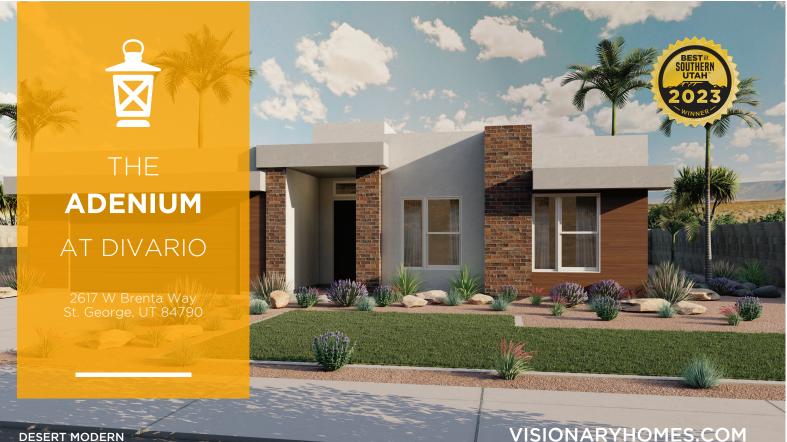

## ABOUT THE PLAN

Enjoy your lifestyle in The Adenium rambler floor plan including 3 bedrooms and 2 bathrooms. As soon as you enter, you'll discover two front bedrooms and a bathroom, as well as a flex room perfect for turning into a home office or room of your choice. The main living space has an open-concept layout to gather with family for everything from eating meals to watching a movie together. A spacious primary suite and bathroom with a walk-in closet provides a luxurious space you can call your own. The laundry and mudroom are conveniently located off the garage so you can keep all your go-to necessities in one place.

## Call or text to make an appointment today! 435-241-3646

OFFICIAL HOMEBUILDER OF THE UTAH JAZZ **THE ADENIUM** 

MAIN LEVEL

1,949 SQ. FT.