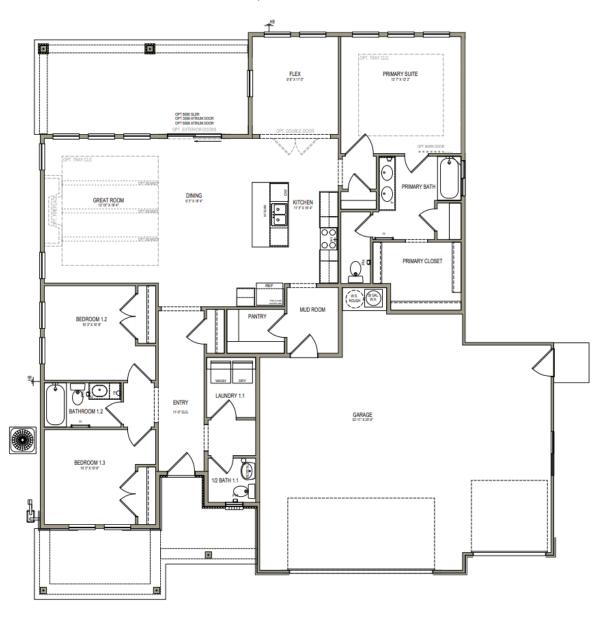

## ABOUT THE PLAN

Both stylish and functional, The Agave rambler makes you feel right at home with 3 bedrooms and 2.5 bathrooms. The great room is open to the kitchen and dining with a spacious pantry that gives room for all your kitchen essentials. The primary suite features a beautiful bathroom and large walk-in closet with a window for optimal storage space. Additional bedrooms are located on opposite sides of the home giving you plenty of privacy. The Agave plan also featuring a convenient laundry room and mudroom off the garage and a flex room near the primary suite that allows room to create a study space or lounge corner.

## **MAIN LEVEL**

1,841 SQ. FT.