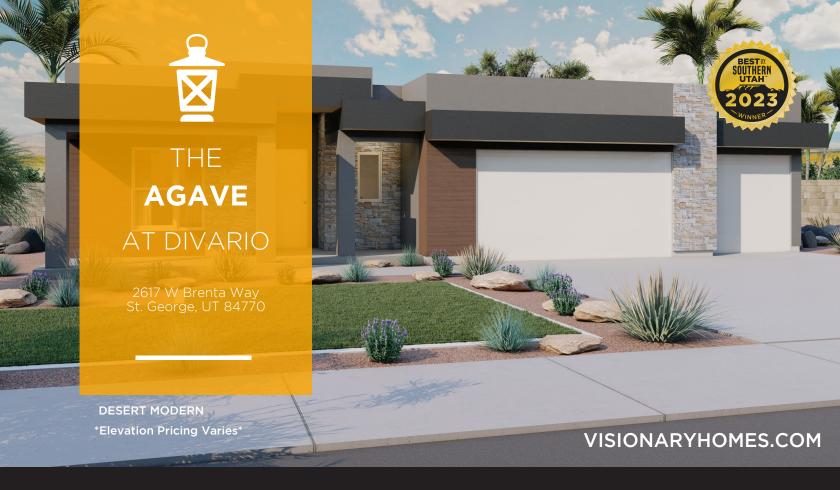

## THE AGAVE

## ABOUT THE PLAN

Both stylish and functional, The Agave rambler makes you feel right at home with 3 bedrooms and 2.5 bathrooms. The great room is open to the kitchen and dining with a spacious pantry that gives room for all your kitchen essentials. The primary suite features a beautiful bathroom and large walk-in closet with a window for optimal storage space. Additional bedrooms are located on opposite sides of the home giving you plenty of privacy. The Agave plan also featuring a convenient laundry room and mudroom off the garage and a flex room near the primary suite that allows room to create a study space or lounge corner.

Call or text to make an appointment today! 435-241-3646

3 Bedrooms

2.5 Baths

3 Car Garage

1,841 Finished Sq. Ft.