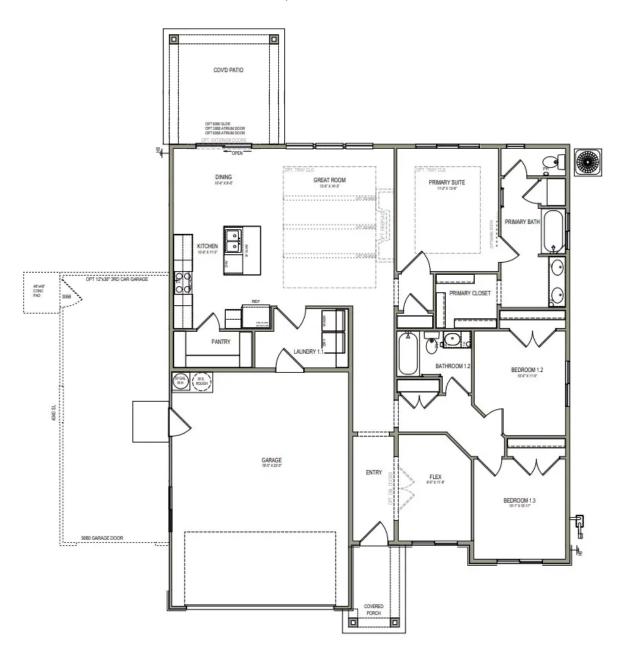

## ABOUT THE PLAN

Enjoy living in The Cliffrose floor plan, featuring a stylish interior and exterior. With 3 bedrooms and 2 bathrooms, and showcasing an open-concept layout. A flex room off the entry creates the perfect space for a home office or living room. Discover a spacious pantry in the kitchen and an island for all your cooking needs. Off the great room, the primary suite showcases a luxurious bathroom and walk-in closet, while the other bedrooms and bathroom are down a hallway near the entry. This floorplan includes plenty of windows throughout for natural lighting to view the beautiful landscape in St. George.

## THE CLIFFROSE

## **MAIN LEVEL**

1,584 SQ. FT.