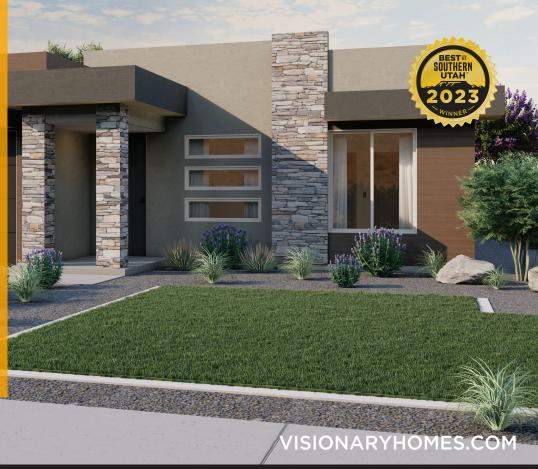

## ABOUT THE PLAN

Enjoy living in The Cliffrose floor plan, featuring a stylish interior and exterior. With 3 bedrooms and 2 bathrooms, and showcasing an open-concept layout. A flex room off the entry creates the perfect space for a home office or living room. Discover a spacious pantry in the kitchen and an island for all your cooking needs. Off the great room, the primary suite showcases a luxurious bathroom and walk-in closet, while the other bedrooms and bathroom are down a hallway near the entry. This floorplan includes plenty of windows throughout for natural lighting to view the beautiful landscape in St. George.