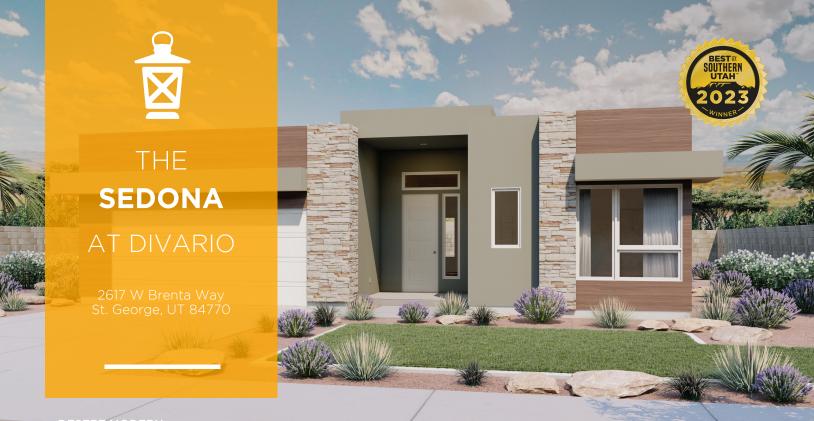

## ABOUT THE PLAN

SPANISH MISSION

For ultimate indoor and outdoor living space, The Sedona rambler floor plan has it all. The Sedona includes 3 bedrooms and 2.5 bathrooms, with the primary suite featuring plenty of windows, a beautiful bathroom, and spacious walk-in closet. The other two bedrooms also include walk-in closets for the closet space you and your family need. The entrance welcomes you into the main living space with the family room, kitchen, and dining, showcasing a large walk-in pantry. A patio in back creates the outdoor living space you'll love for outdoor dinners with family and friends to lounging outside.

## VISIONARYHOMES.COM

OFFICIAL HOMEBUILDER OF THE UTAH JAZZ **THE SEDONA** 