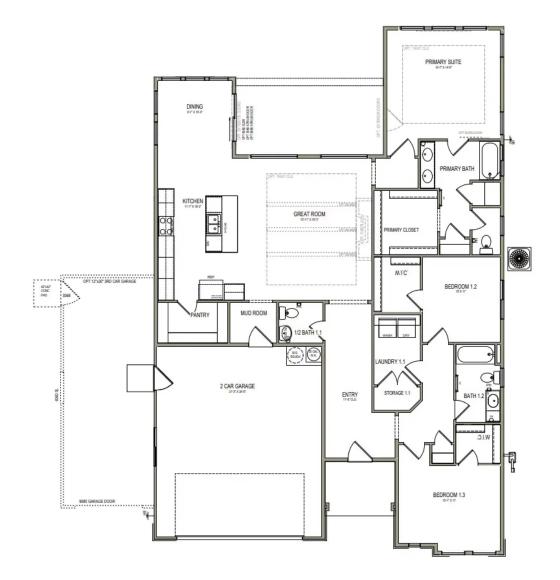

## ABOUT THE PLAN

SPANISH MISSION

For ultimate indoor and outdoor living space, The Sedona rambler floor plan has it all. The Sedona includes 3 bedrooms and 2.5 bathrooms, with the primary suite featuring plenty of windows, a beautiful bathroom, and spacious walk-in closet. The other two bedrooms also include walk-in closets for the closet space you and your family need. The entrance welcomes you into the main living space with the family room, kitchen, and dining, showcasing a large walk-in pantry. A patio in back creates the outdoor living space you'll love for outdoor dinners with family and friends to lounging outside.

## MAIN LEVEL

1,983 SQ. FT.