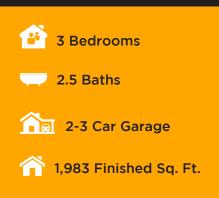

## ABOUT THE PLAN

SPANISH MISSION

For ultimate indoor and outdoor living space, The Sedona rambler floor plan has it all. The Sedona includes 3 bedrooms and 2.5 bathrooms, with the primary suite featuring plenty of windows, a beautiful bathroom, and spacious walk-in closet. The other two bedrooms also include walk-in closets for the closet space you and your family need. The entrance welcomes you into the main living space with the family room, kitchen, and dining, showcasing a large walk-in pantry. A patio in back creates the outdoor living space you'll love for outdoor dinners with family and friends to lounging outside.