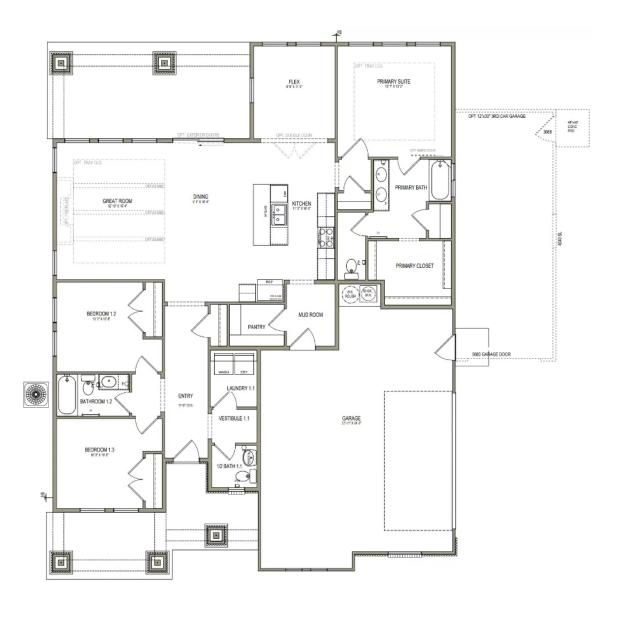

## ABOUT THE PLAN

Both stylish and functional, The Agave rambler makes you feel right at home with 3 bedrooms and 2.5 bathrooms. The great room is open to the kitchen and dining with a spacious pantry that gives room for all your kitchen essentials. The primary suite features a beautiful bathroom and large walk-in closet with a window for optimal storage space. Additional bedrooms are located on opposite sides of the home giving you plenty of privacy. The Agave plan also featuring a convenient laundry room and mudroom off the garage and a flex room near the primary suite that allows room to create a study space or lounge corner.

Call or text to make an appointment today! 801-210-0985

3 Bedrooms + Flex

2.5 Baths

2-3 Car Garage

1,841 Finished Sq. Ft.

## **MAIN LEVEL**

1,841 SQ. FT.