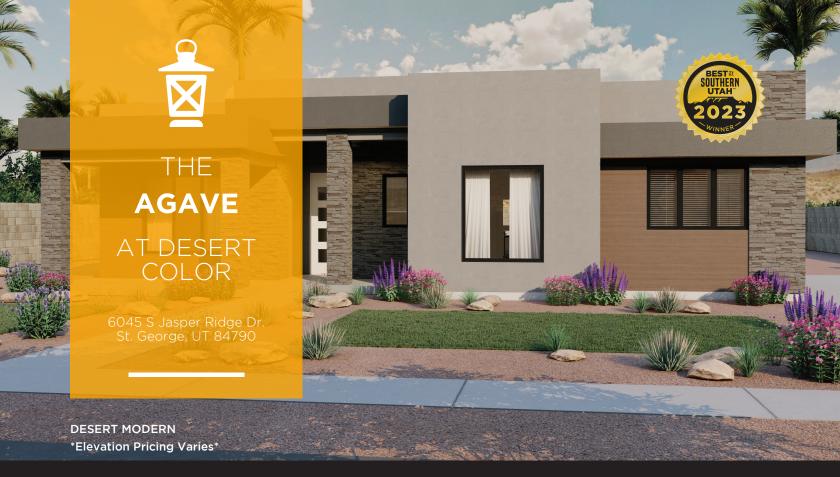

## ABOUT THE PLAN

Both stylish and functional, The Agave rambler makes you feel right at home with 3 bedrooms and 2.5 bathrooms. The great room is open to the kitchen and dining with a spacious pantry that gives room for all your kitchen essentials. The primary suite features a beautiful bathroom and large walk-in closet with a window for optimal storage space. Additional bedrooms are located on opposite sides of the home giving you plenty of privacy. The Agave plan also featuring a convenient laundry room and mudroom off the garage and a flex room near the primary suite that allows room to create a study space or lounge corner.

Call or text to make an appointment today! 801-210-0985

3 Bedrooms + Flex

2.5 Baths

2-3 Car Garage

1,841 Finished Sq. Ft.

## THE AGAVE