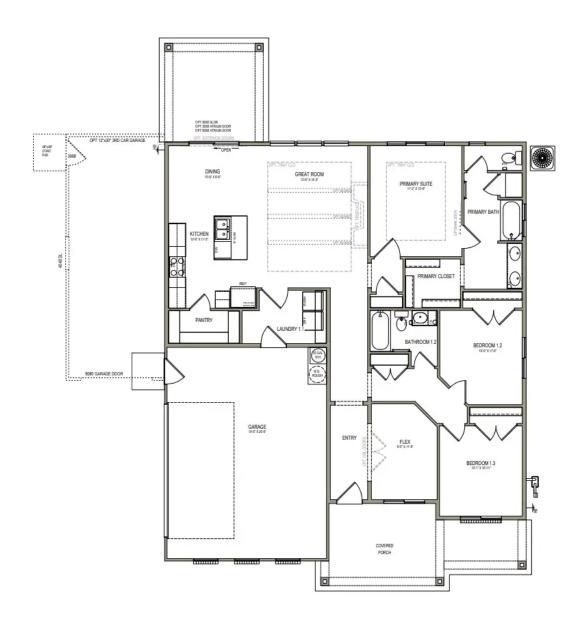

## ABOUT THE PLAN

Enjoy living in The Cliffrose floor plan, featuring a stylish interior and exterior. With 3 bedrooms and 2 bathrooms, and showcasing an open-concept layout. A flex room off the entry creates the perfect space for a home office or living room. Discover a spacious pantry in the kitchen and an island for all your cooking needs. Off the great room, the primary suite showcases a luxurious bathroom and walk-in closet, while the other bedrooms and bathroom are down a hallway near the entry. This floorplan includes plenty of windows throughout for natural lighting to view the beautiful landscape in St. George.

## **MAIN LEVEL**

1,584 SQ. FT.