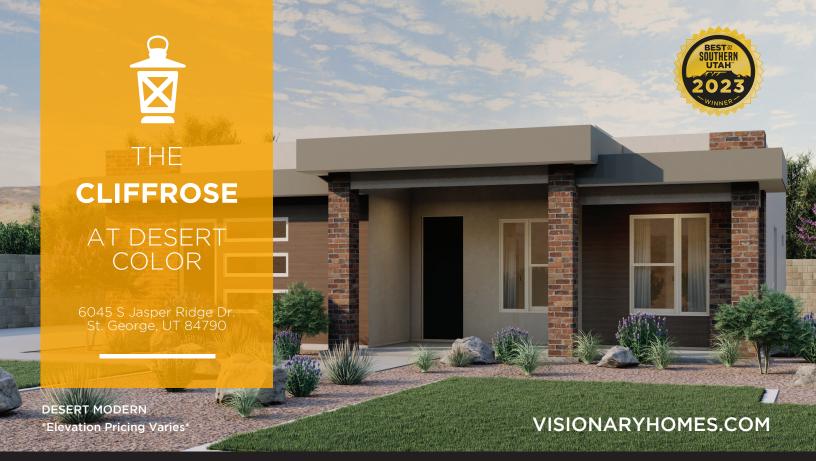

## ABOUT THE PLAN

Enjoy living in The Cliffrose floor plan, featuring a stylish interior and exterior. With 3 bedrooms and 2 bathrooms, and showcasing an open-concept layout. A flex room off the entry creates the perfect space for a home office or living room. Discover a spacious pantry in the kitchen and an island for all your cooking needs. Off the great room, the primary suite showcases a luxurious bathroom and walk-in closet, while the other bedrooms and bathroom are down a hallway near the entry. This floorplan includes plenty of windows throughout for natural lighting to view the beautiful landscape in St. George.

## THE CLIFFROSE