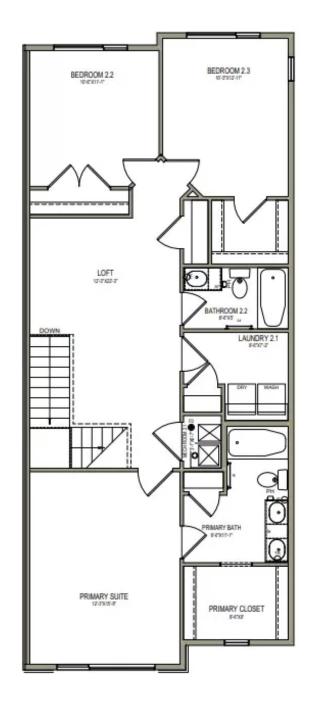

## ABOUT THE PLAN

With a stunning exterior design that complements the beautiful St. George landscape and a functional floor plan, The Mead townhome has it all. This two-story townhome includes 3 bedrooms and 2.5 bathrooms, with an open concept main living space. At the entrance, you'll discover your family room at the front of the home and your kitchen and dining nearby, with a large walk-in pantry and a kitchen island. Upstairs, a loft creates additional space to turn into a lounge, study, or playroom. Not only does the primary suite feature a spacious walk-in closet, but one of the other bedrooms does as well, providing you with storage space for your clothes to your other essentials. Upstairs you'll also 1nd your laundry room for ultimate convenience

## **UPPER LEVEL**

1,099 SQ. FT.