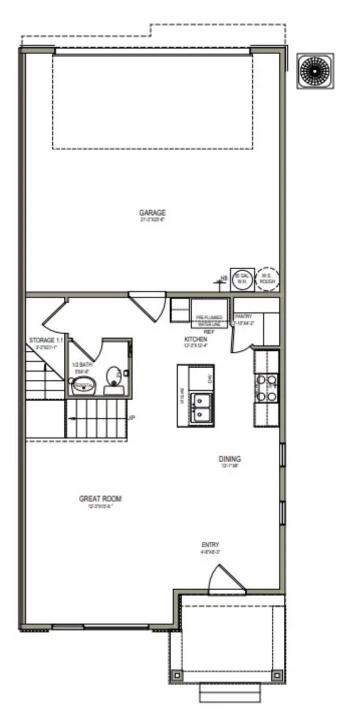

## ABOUT THE PLAN

With a stunning exterior design that complements the beautiful St. George landscape and a functional floor plan, The Mead townhome has it all. This two-story townhome includes 3 bedrooms and 2.5 bathrooms, with an open concept main living space. At the entrance, you'll discover your family room at the front of the home and your kitchen and dining nearby, with a large walk-in pantry and a kitchen island. Upstairs, a loft creates additional space to turn into a lounge, study, or playroom. Not only does the primary suite feature a spacious walk-in closet, but one of the other bedrooms does as well, providing you with storage space for your clothes to your other essentials. Upstairs you'll also 1nd your laundry room for ultimate convenience

## **MAIN LEVEL**

615 SQ. FT.