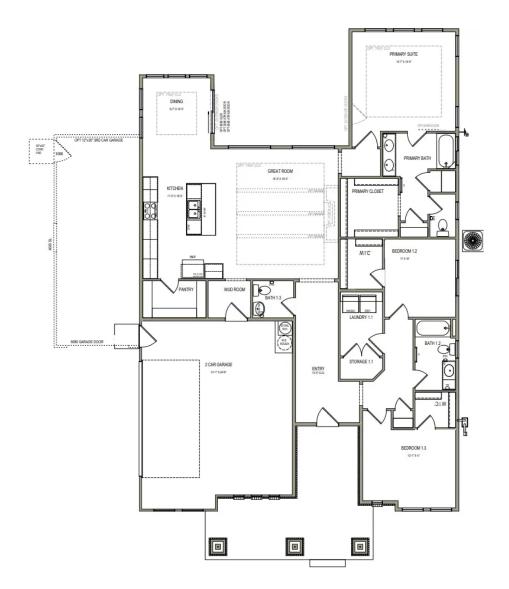

## ABOUT THE PLAN

For ultimate indoor and outdoor living space, The Sedona rambler floor plan has it all. The Sedona includes 3 bedrooms and 2.5 bathrooms, with the primary suite featuring plenty of windows, a beautiful bathroom, and spacious walk-in closet. The other two bedrooms also include walk-in closets for the closet space you and your family need. The entrance welcomes you into the main living space with the family room, kitchen, and dining, showcasing a large walk-in pantry. A patio in back creates the outdoor living space you'll love for outdoor dinners with family and friends to lounging outside.

## Call or text to make an appointment today! **801-210-0985**

OFFICIAL HOMEBUILDER OF THE UTAH JAZZ **THE SEDONA** 

MAIN LEVEL

1,983 SQ. FT.