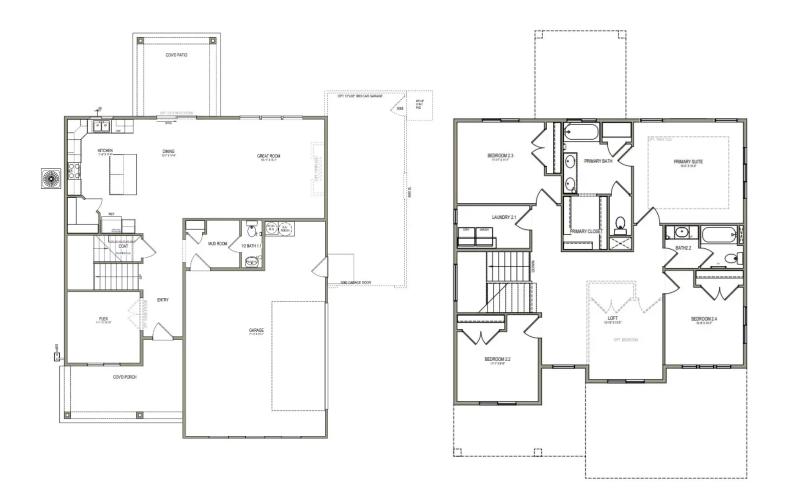

## ABOUT THE PLAN

Let The Anasazi welcome you in with the open-to-below entryway for plenty of natural lighting to shine into your living space. The Anasazi includes 4 bedrooms and 2.5 bathrooms, with a flex room off the entry to turn into anything from a home office to a craft room or additional bedroom. The main living space has an open-concept layout, for a natural flow from the kitchen to family room. Upstairs you'll discover a loft for additional space in your home, a convenient laundry room, and the spacious primary suite that includes a gorgeous bathroom, and large walk-in closet.

## MAIN LEVEL

1,111 SQ. FT.

## **UPPER LEVEL**

1,442 SQ. FT.