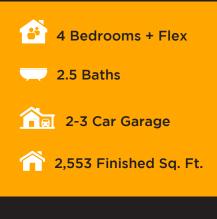

## ABOUT THE PLAN

Let The Anasazi welcome you in with the open-to-below entryway for plenty of natural lighting to shine into your living space. The Anasazi includes 4 bedrooms and 2.5 bathrooms, with a flex room off the entry to turn into anything from a home office to a craft room or additional bedroom. The main living space has an open-concept layout, for a natural flow from the kitchen to family room. Upstairs you'll discover a loft for additional space in your home, a convenient laundry room, and the spacious primary suite that includes a gorgeous bathroom, and large walk-in closet.