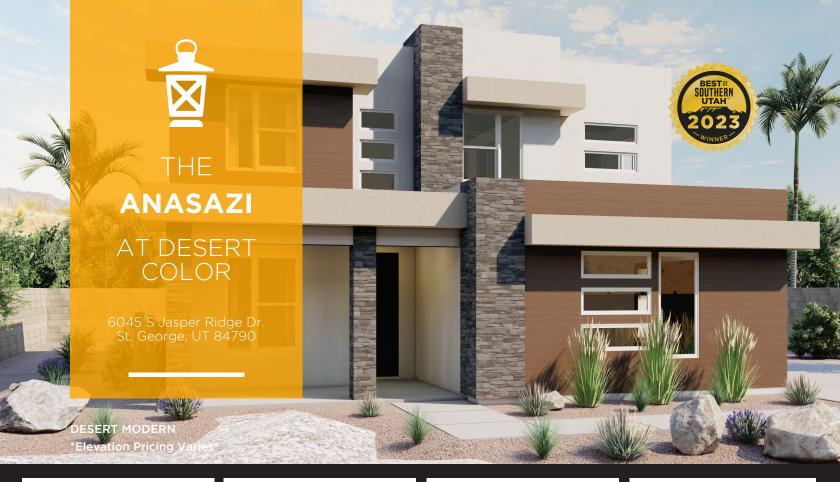

## ABOUT THE PLAN

Let The Anasazi welcome you in with the open-to-below entryway for plenty of natural lighting to shine into your living space. The Anasazi includes 4 bedrooms and 2.5 bathrooms, with a flex room off the entry to turn into anything from a home office to a craft room or additional bedroom. The main living space has an open-concept layout, for a natural flow from the kitchen to family room. Upstairs you'll discover a loft for additional space in your home, a convenient laundry room, and the spacious primary suite that includes a gorgeous bathroom, and large walk-in closet.

Call or text to make an appointment today! **801-210-0985** 

OFFICIAL HOMEBUILDER OF THE UTAH JAZZ **THE ANASAZI** 