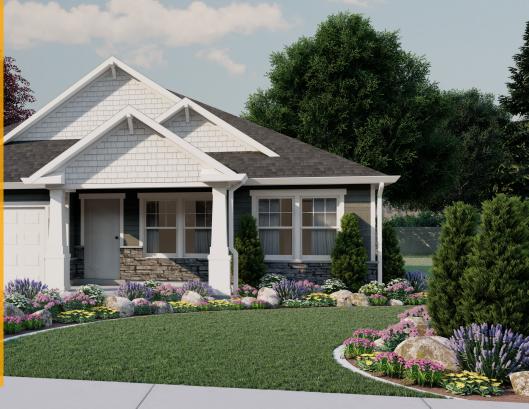

CRAFTSMAN

## ABOUT THE PLAN

A traditional home with a modern layout perfect for you and your family, The Lyndhurst is easy to call home. With 3 beds and 2 baths, and an open-concept main living space. A spacious family room open to the kitchen and dining features large windows for plenty of natural light into your home. A large walk-in pantry and island in the kitchen provide you with the perfect space for prepping and cooking for family meals spent together at the dining table. Find the owner's suite near the great room with a spacious owner's bath and walk-in closet, you'll enjoy most. If more space is needed, an optional finished basement will provide an additional 4 bedrooms, a bath, storage space, and a family room for turning into anything from a lounge space or children's playroom. Two of the bedrooms in the basement showcase walk-in closets.