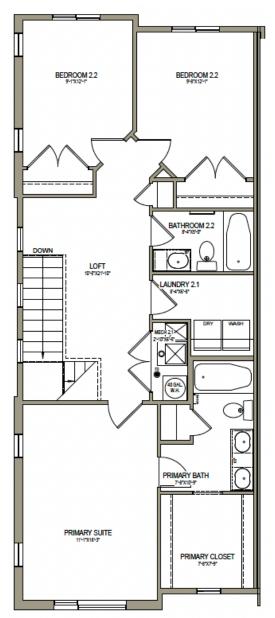

## ABOUT THE PLAN -

With a beautiful modern exterior, the Medford townhome offers up style and function for the ideal home, whether as a starter home, family home, or after retirement. The main floor showcases the living room, dining, kitchen with a walk-in pantry, and a half bath off garage. On the second floor there's a loft space for a reading nook, bedrooms, convenient laundry, and a large walk-in closet in the owner's suite off the owner's bathroom. With a total of 3 bedrooms, 2.5 bathrooms, and a 2-car garage.

## **UPPER LEVEL**

1,370 SQ. FT.

\*No basement available in this community