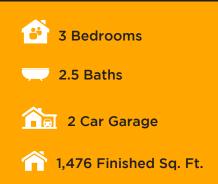

## ABOUT THE PLAN -

With a beautiful modern exterior, the Medford townhome offers up style and function for the ideal home, whether as a starter home, family home, or after retirement. The main floor showcases the living room, dining, kitchen with a walk-in pantry, and a half bath off garage. On the second floor there's a loft space for a reading nook, bedrooms, convenient laundry, and a large walk-in closet in the owner's suite off the owner's bathroom. With a total of 3 bedrooms, 2.5 bathrooms, and a 2-car garage.