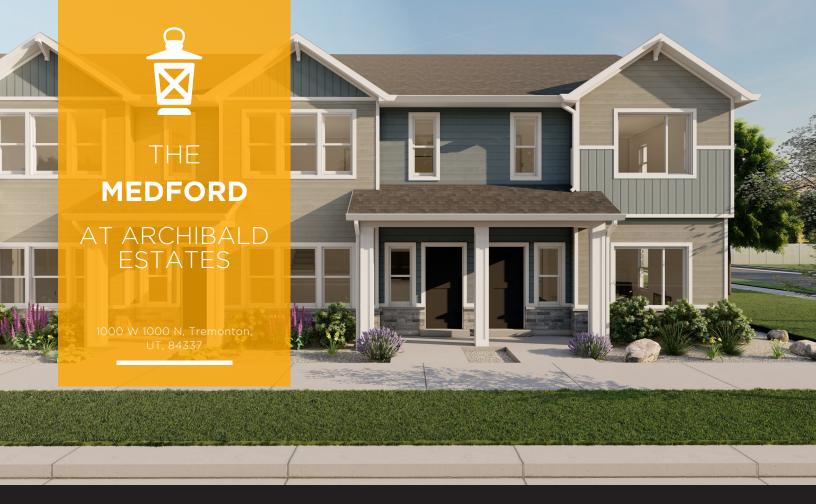

## ABOUT THE PLAN -

With a beautiful modern exterior, the Medford townhome offers up style and function for the ideal home, whether as a starter home, family home, or after retirement. The main floor showcases the living room, dining, kitchen with a walk-in pantry, and a half bath off garage. On the second floor there's a loft space for a reading nook, bedrooms, convenient laundry, and a large walk-in closet in the owner's suite off the owner's bathroom. With a total of 3 bedrooms, 2.5 bathrooms, and a 2-car garage.