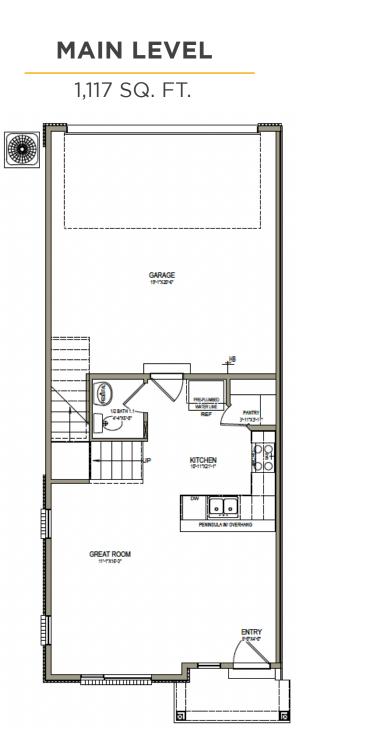

## ABOUT THE PLAN -

With a beautiful modern exterior, the Medford townhome offers up style and function for the ideal home, whether as a starter home, family home, or after retirement. The main floor showcases the living room, dining, kitchen with a walk-in pantry, and a half bath off garage. On the second floor there's a loft space for a reading nook, bedrooms, convenient laundry, and a large walk-in closet in the owner's suite off the owner's bathroom. With a total of 3 bedrooms, 2.5 bathrooms, and a 2-car garage.

## **UPPER LEVEL**

1,370 SQ. FT.

\*No basement available in this community