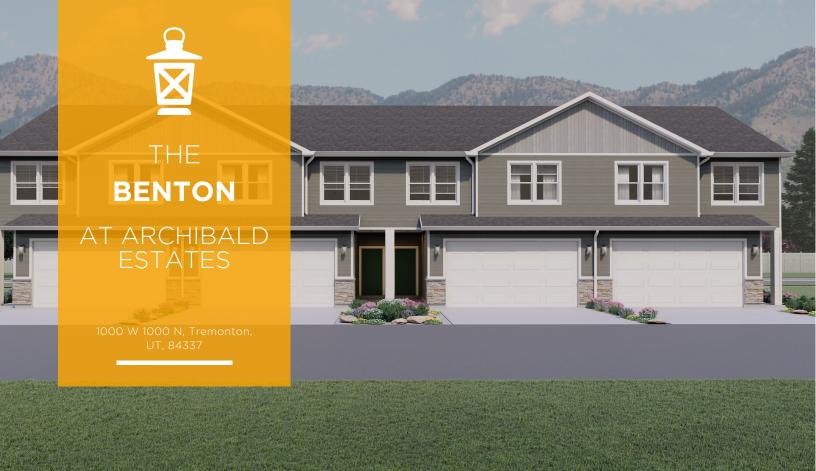

## ABOUT THE PLAN

The Benton townhome floor plan includes plenty of windows for natural lighting to your space. Featuring 3 beds and 2.5, this townhome welcomes you in through the entry to the open living area with the family room, dining, and kitchen. A walk-in pantry and kitchen island give you the space you need to prep and cook for you and your family. Upstairs you'll discover the owner's suite featuring an owner's bath with a spacious walk-in closet, a loft to turn into anything from a study to lounge space, bedrooms, and a convenient laundry room.