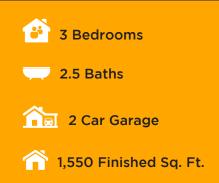

## ABOUT THE PLAN

The Benton townhome floor plan includes plenty of windows for natural lighting to your space. Featuring 3 beds and 2.5, this townhome welcomes you in through the entry to the open living area with the family room, dining, and kitchen. A walk-in pantry and kitchen island give you the space you need to prep and cook for you and your family. Upstairs you'll discover the owner's suite featuring an owner's bath with a spacious walk-in closet, a loft to turn into anything from a study to lounge space, bedrooms, and a convenient laundry room.