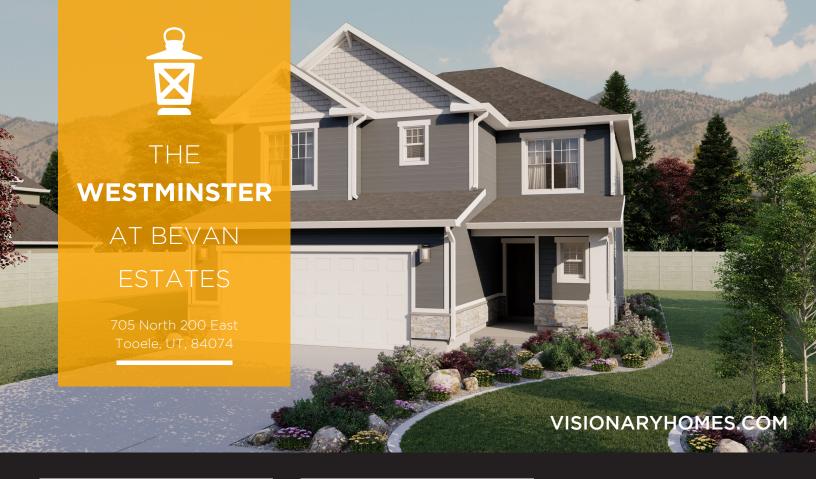

#### ABOUT THE PLAN

The Westminster floor plan is both cozy and stylish with 3 beds and 2.5 baths. From it's modern and functional layout, with an open-concept main living space and bedrooms on the upper floor. Spend morning and evenings in the kitchen, dining, and family room as you cook, eat, and relax with your family. Upstairs, the spacious owner's suite features an owner's bath with a water closet and large walk-in closet, you'll love. A laundry room also upstairs, provides ultimate convenience for your lifestyle. This floor plan with options can include up to 4 beds and 3.5 baths.

Call or text to make an appointment today! 801-985-6448

3-4 Bedrooms

2.5-3 Baths

2-3 Car Garage

2,302 Finished Sq. Ft.

## THE WESTMINSTER