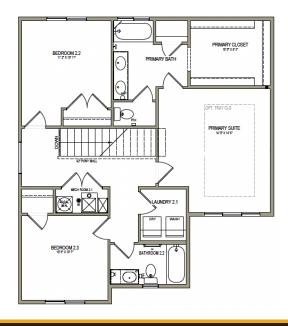

PLAN

The Westminster floor plan is both cozy and stylish with 3 beds and 2.5 baths. From it's modern and functional layout, with an open-concept main living space and bedrooms on the upper floor. Spend morning and evenings in the kitchen, dining, and family room as you cook, eat, and relax with your family. Upstairs, the spacious owner's suite features an owner's bath with a water closet and large walk-in closet, you'll love. A laundry room also upstairs, provides ultimate convenience for your lifestyle. This floor plan with options can include up to 4 beds and 3.5 baths.

Call or text to make an appointment today! 801-985-6448



3-4 Bedrooms



2.5-3 Baths



2-3 Car Garage



2,302 Finished Sq. Ft.







## THE WESTMINSTER



### **MAIN LEVEL**



#### **UPPER LEVEL**

1,017 SQ. FT.



# UNFINISHED BASEMENT

605 SQ. FT.