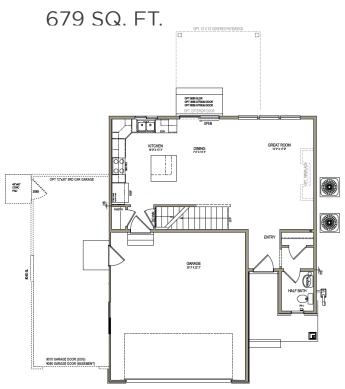

#### ABOUT THE PLAN

The Westminster floor plan is both cozy and stylish with 3 beds and 2.5 baths. From it's modern and functional layout, with an open-concept main living space and bedrooms on the upper floor. Spend morning and evenings in the kitchen, dining, and family room as you cook, eat, and relax with your family. Upstairs, the spacious owner's suite features an owner's bath with a water closet and large walk-in closet, you'll love. A laundry room also upstairs, provides ultimate convenience for your lifestyle. This floor plan with options can include up to 4 beds and 3.5 baths.

Call or text to make an appointment today! 801-985-6448



3-4 Bedrooms



2.5-3 Baths



2-3 Car Garage



2,302 Finished Sq. Ft.







## THE WESTMINSTER



### **MAIN LEVEL**



#### **UPPER LEVEL**

1,017 SQ. FT.



# UNFINISHED BASEMENT

605 SQ. FT.