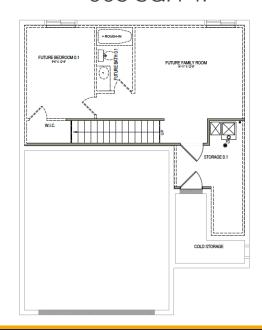

th cozy and stylish with 3 beds and 2.5 baths. From it's modern and functional layout, with an open-concept main living space and bedrooms on the upper floor. Spend morning and evenings in the kitchen, dining, and family room as you cook, eat, and relax with your family. Upstairs, the spacious owner's suite features an owner's bath with a water closet and large walk-in closet, you'll love. A laundry room also upstairs, provides ultimate convenience for your lifestyle. This floor plan with options can include up to 4 beds and 3.5 baths.

Call or text to make an appointment today! 801-985-6448



3-4 Bedrooms



2.5-3 Baths



2-3 Car Garage



2,302 Finished Sq. Ft.







## THE WESTMINSTER



### **MAIN LEVEL**



#### **UPPER LEVEL**

1,017 SQ. FT.



# UNFINISHED BASEMENT

605 SQ. FT.