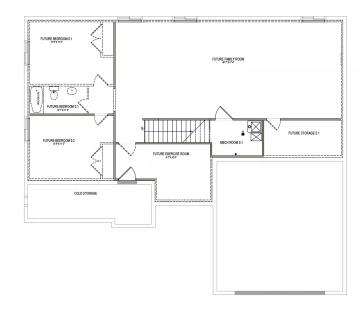

land to the kitchen provide both storage and counter space. Discover the owner's suite with gorgeous windows, an owner's bath, and walk-in closet. Up the stairs, a loft which is open to below with railing invites the light in from the family room floor to ceiling windows, and can be used as a lounge or study space. With three bedrooms upstairs, two of which feature walk-in closets. Create additional living space with the basement, for more bedrooms, a bathroom, storage space, and a recreation room for game and movie nights.

Call or text to make an appointment today! 801-921-5719



4-8 Bedrooms



2.5-3 Baths



2-3 Car Garage



2,876 Finished Sq. Ft.







# THE REMINGTON



### **MAIN LEVEL**

1,690 SQ. FT.



## **UPPER LEVEL**

1,185 SQ. FT.



# UNFINISHED BASEMENT

1,571 SQ. FT.