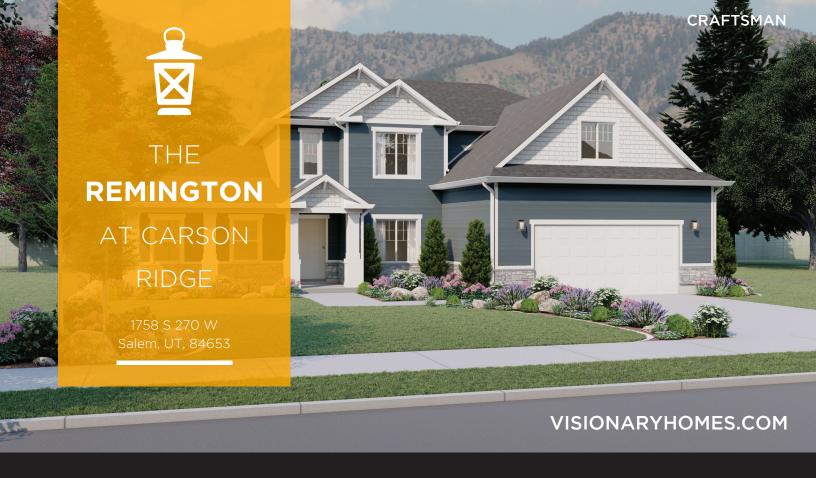

# THE REMINGTON

#### ABOUT THE PLAN

The breathtaking Remington 2-story floor plan is an open-floor plan dream with 4 beds and 2.5 baths. Floor to ceiling windows in the family room bring plenty of natural light into the space, for a bright and cozy space leading into the kitchen and dining. A walk-in pantry and island to the kitchen provide both storage and counter space. Discover the owner's suite with gorgeous windows, an owner's bath, and walk-in closet. Up the stairs, a loft which is open to below with railing invites the light in from the family room floor to ceiling windows, and can be used as a lounge or study space. With three bedrooms upstairs, two of which feature walk-in closets. Create additional living space with the basement, for more bedrooms, a bathroom, storage space, and a recreation room for game and movie nights.

Call or text to make an appointment today! 801-921-5719

4-8 Bedrooms

2.5-3 Baths

2-3 Car Garage

2,876 Finished Sq. Ft.