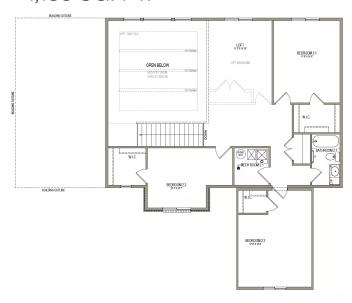

chen and dining. A walk-in pantry and island to the kitchen provide both storage and counter space. Discover the owner's suite with gorgeous windows, an owner's bath, and walk-in closet. Up the stairs, a loft which is open to below with railing invites the light in from the family room floor to ceiling windows, and can be used as a lounge or study space. With three bedrooms upstairs, two of which feature walk-in closets. Create additional living space with the basement, for more bedrooms, a bathroom, storage space, and a recreation room for game and movie nights.

Call or text to make an appointment today! 801-921-5719



4-8 Bedrooms



2.5-3 Baths



2-3 Car Garage



2,876 Finished Sq. Ft.







# THE REMINGTON



### **MAIN LEVEL**

1,690 SQ. FT.



## **UPPER LEVEL**

1,185 SQ. FT.



# UNFINISHED BASEMENT

1,571 SQ. FT.