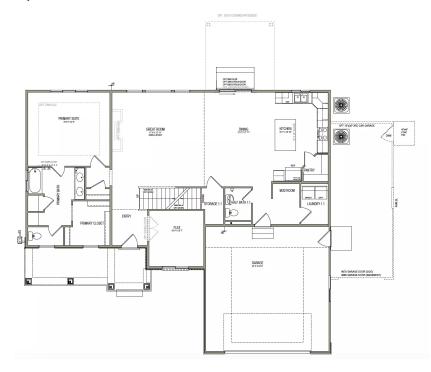

### **MAIN LEVEL**

1,690 SQ. FT.

## **UPPER LEVEL**

1,185 SQ. FT.

# UNFINISHED BASEMENT

1,571 SQ. FT.