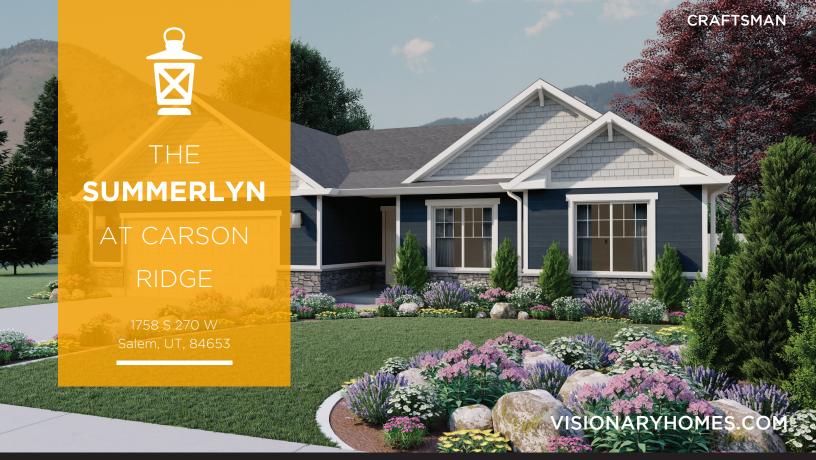

#### ABOUT THE PLAN

TRADITIONAL W/STUCCO

With a modern and functional design, The Summerlyn rambler is a fan favorite and for good reason. Featuring 3 beds and 2-2.5 baths, with an open-concept main living space. With an exquisite owner's suite, showcasing a spacious walk-in closet and owner's bath. Convenient closet space is also designed throughout. The gourmet kitchen includes a large walk-in pantry and a kitchen island for all your prepping and cooking needs. The dining and family room connect with the kitchen for you and your family to enjoy spending time together, whether cooking, eating, or watching movies. An optional basement creates up to an additional 4 beds, 1 bath, storage space, and a recreation room for a total of 7 beds and 3 baths.

## THE SUMMERLYN