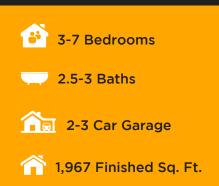

#### ABOUT THE PLAN

TRADITIONAL W/STUCCO

With a modern and functional design, The Summerlyn rambler is a fan favorite and for good reason. Featuring 3 beds and 2-2.5 baths, with an open-concept main living space. With an exquisite owner's suite, showcasing a spacious walk-in closet and owner's bath. Convenient closet space is also designed throughout. The gourmet kitchen includes a large walk-in pantry and a kitchen island for all your prepping and cooking needs. The dining and family room connect with the kitchen for you and your family to enjoy spending time together, whether cooking, eating, or watching movies. An optional basement creates up to an additional 4 beds, 1 bath, storage space, and a recreation room for a total of 7 beds and 3 baths.