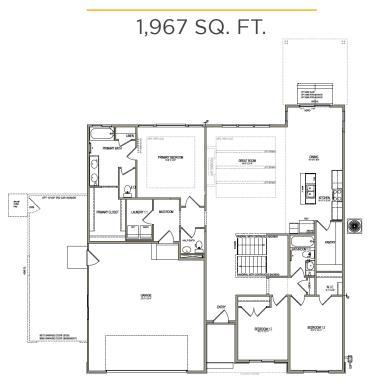

#### ABOUT THE PLAN

TRADITIONAL W/STUCCO

With a modern and functional design, The Summerlyn rambler is a fan favorite and for good reason. Featuring 3 beds and 2-2.5 baths, with an open-concept main living space. With an exquisite owner's suite, showcasing a spacious walk-in closet and owner's bath. Convenient closet space is also designed throughout. The gourmet kitchen includes a large walk-in pantry and a kitchen island for all your prepping and cooking needs. The dining and family room connect with the kitchen for you and your family to enjoy spending time together, whether cooking, eating, or watching movies. An optional basement creates up to an additional 4 beds, 1 bath, storage space, and a recreation room for a total of 7 beds and 3 baths.

### MAIN LEVEL