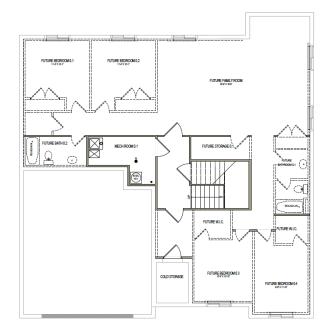

#### ABOUT THE PLAN

TRADITIONAL W/STUCCO

With a modern and functional design, The Summerlyn rambler is a fan favorite and for good reason. Featuring 3 beds and 2-2.5 baths, with an open-concept main living space. With an exquisite owner's suite, showcasing a spacious walk-in closet and owner's bath. Convenient closet space is also designed throughout. The gourmet kitchen includes a large walk-in pantry and a kitchen island for all your prepping and cooking needs. The dining and family room connect with the kitchen for you and your family to enjoy spending time together, whether cooking, eating, or watching movies. An optional basement creates up to an additional 4 beds, 1 bath, storage space, and a recreation room for a total of 7 beds and 3 baths.

### BASEMENT

1,838 SQ. FT.