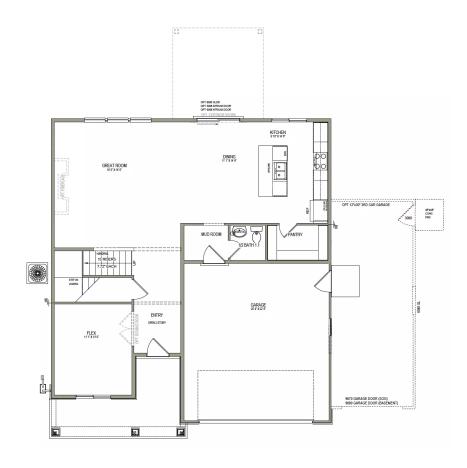

## ABOUT THE PLAN

With a stylish exterior and functional design, our Glendale floor plan is a charmer. Off the main entry you'll discover a flex room and stairs leading to all the bedrooms upstairs. The main floor includes a large great room, dining, kitchen, and mudroom with a half bath. Upstairs hosts a spacious loft area, laundry room, two bedrooms and the owner's suite with an owner's bathroom and large walk-in closet.

## **MAIN LEVEL**

1,152 SQ. FT.

## **UPPER LEVEL**

1,136 SQ. FT.

\*No basement available in this community