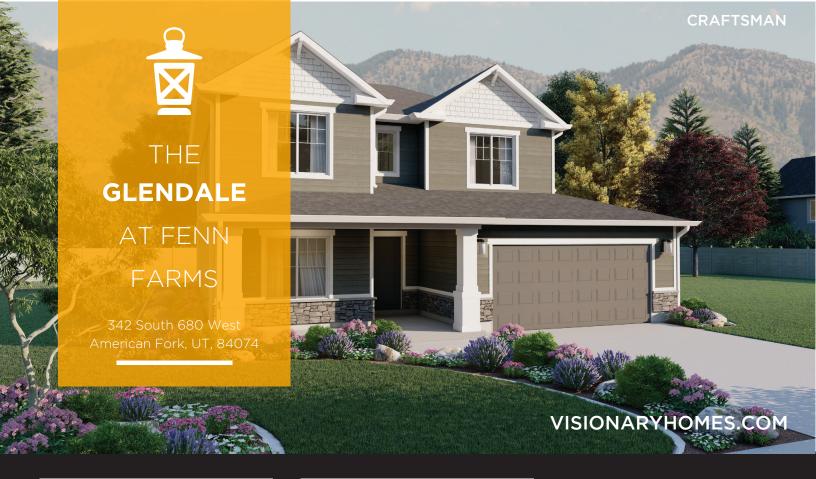

## ABOUT THE PLAN

With a stylish exterior and functional design, our Glendale floor plan is a charmer. Off the main entry you'll discover a flex room and stairs leading to all the bedrooms upstairs. The main floor includes a large great room, dining, kitchen, and mudroom with a half bath. Upstairs hosts a spacious loft area, laundry room, two bedrooms and the owner's suite with an owner's bathroom and large walk-in closet.

3 Bedrooms

2.5 Baths

2 Car Garage

2,290 Finished Sq. Ft.

Call or text to make an appointment today! 801-516-4639

## THE GLENDALE