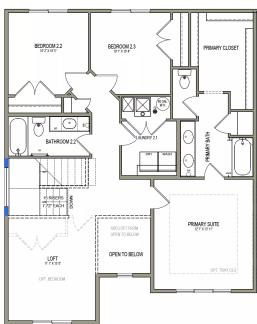

## ABOUT THE PLAN

With a stylish exterior and functional design, our Glendale floor plan is a charmer. Off the main entry you'll discover a flex room and stairs leading to all the bedrooms upstairs. The main floor includes a large great room, dining, kitchen, and mudroom with a half bath. Upstairs hosts a spacious loft area, laundry room, two bedrooms and the owner's suite with an owner's bathroom and large walk-in closet.

## **UPPER LEVEL**

1,136 SQ. FT.

\*No basement available in this community