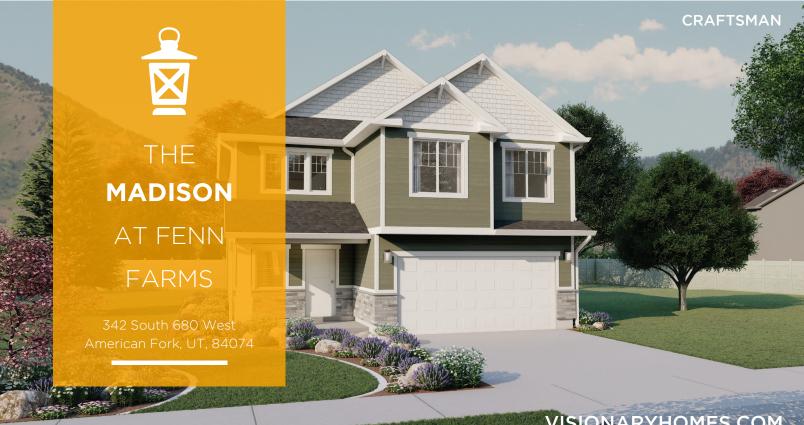

#### ABOUT THE PLAN

The simplicity of The Madison 2-story floor plan combine with a modern appeal for an overall stylish and functional design. Our Madison floor features 3 beds and 2.5 baths with an open-concept main living area. Featuring a large entrance welcomes you into the home. The flow from the family room into the kitchen and dining space make you feel right at home, with plenty of windows for natural light. A walk-in pantry in the kitchen provides lots of space for storing your kitchen essentials and food. Conveniently located off the garage is a mudroom and powder room. Step upstairs to discover a loft area near an open to below view of the front door, which creates an open and airy feel to the home you'll love. Feel ultimate relaxation when in your owner's suite with a walk-in closet and owner's bath. With two bedrooms, one with a walk-in closet, also upstairs.