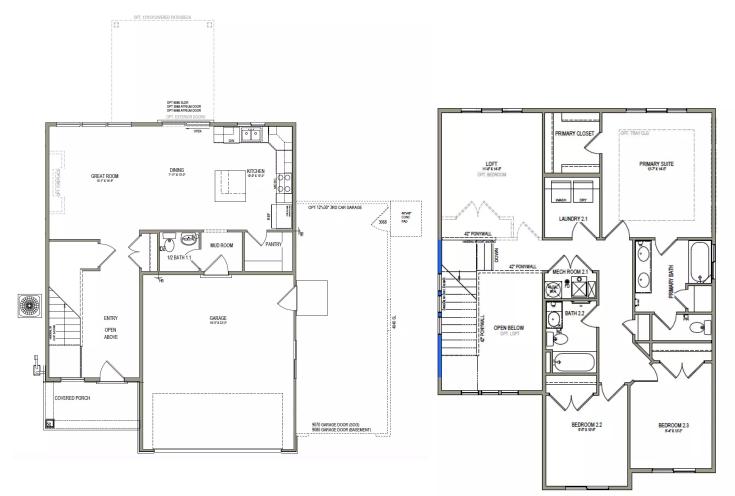

## MAIN LEVEL

791 SQ. FT.

### **UPPER LEVEL**

1,158 SQ. FT.

\*No basement available in this community