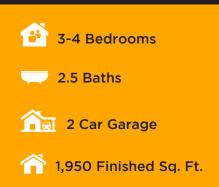

#### ABOUT THE PLAN

The simplicity of The Madison 2-story floor plan combine with a modern appeal for an overall stylish and functional design. Our Madison floor features 3 beds and 2.5 baths with an open-concept main living area. Featuring a large entrance welcomes you into the home. The flow from the family room into the kitchen and dining space make you feel right at home, with plenty of windows for natural light. A walk-in pantry in the kitchen provides lots of space for storing your kitchen essentials and food. Conveniently located off the garage is a mudroom and powder room. Step upstairs to discover a loft area near an open to below view of the front door, which creates an open and airy feel to the home you'll love. Feel ultimate relaxation when in your owner's suite with a walk-in closet and owner's bath. With two bedrooms, one with a walk-in closet, also upstairs.