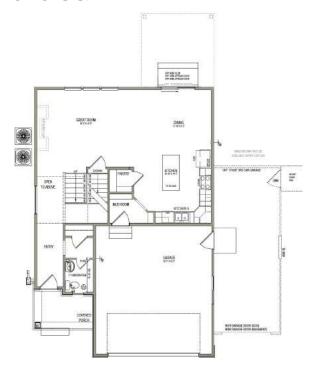

## **MAIN LEVEL**

920 SQ. FT.

#### **UPPER LEVEL**

1,295 SQ. FT.

### UNFINISHED BASEMENT

839 SQ. FT.