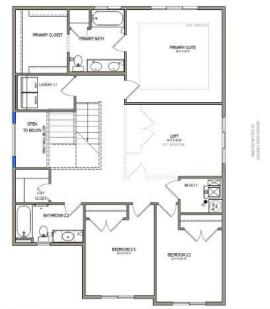

#### **UPPER LEVEL**

1,295 SQ. FT.

#### ABOUT THE PLAN

With a classic interior and exterior design, you and your family will love The Springhill 2-story floor plan plus an unfinished basement. Featuring 3 beds and 2.5 baths, with an open-concept layout on the main level. Gather with family in the family room, kitchen, or dining area for movie nights, dinners spent together, and cooking. A spacious owner's suite upstairs with an owner's bath and large walk-in closet provide the perfect space to relax and unwind. The staircase open to below brings in additional light to the loft space upstairs, near the bedrooms, with a walk-in closet for storing anything from board games to extra towels and blankets. Turn the optional basement into additional living space with a recreation room, bedrooms, and bathroom. With additional options, this home can feature up to 6 bedrooms and 3.5 bathrooms.