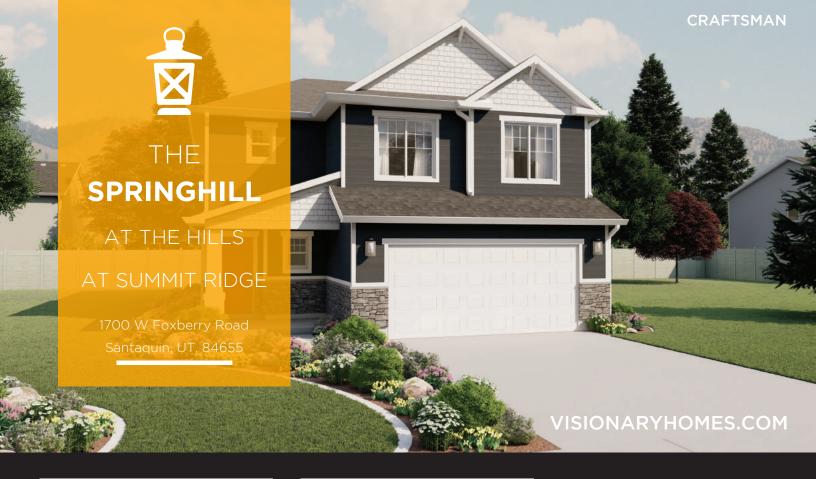

#### ABOUT THE PLAN

With a classic interior and exterior design, you and your family will love The Springhill 2-story floor plan plus an unfinished basement. Featuring 3 beds and 2.5 baths, with an open-concept layout on the main level. Gather with family in the family room, kitchen, or dining area for movie nights, dinners spent together, and cooking. A spacious owner's suite upstairs with an owner's bath and large walk-in closet provide the perfect space to relax and unwind. The staircase open to below brings in additional light to the loft space upstairs, near the bedrooms, with a walk-in closet for storing anything from board games to extra towels and blankets. Turn the optional basement into additional living space with a recreation room, bedrooms, and bathroom. With additional options, this home can feature up to 6 bedrooms and 3.5 bathrooms.

Call or text to make an appointment today! 801-876-5295

3-6 Bedrooms

2.5-3 Baths

2.5-3 Car Garage

2,216 Finished Sq. Ft.

# THE SPRINGHILL