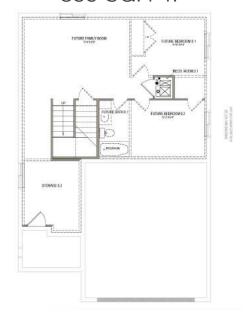

### UNFINISHED BASEMENT

839 SQ. FT.

#### ABOUT THE PLAN

With a classic interior and exterior design, you and your family will love The Springhill 2-story floor plan plus an unfinished basement. Featuring 3 beds and 2.5 baths, with an open-concept layout on the main level. Gather with family in the family room, kitchen, or dining area for movie nights, dinners spent together, and cooking. A spacious owner's suite upstairs with an owner's bath and large walk-in closet provide the perfect space to relax and unwind. The staircase open to below brings in additional light to the loft space upstairs, near the bedrooms, with a walk-in closet for storing anything from board games to extra towels and blankets. Turn the optional basement into additional living space with a recreation room, bedrooms, and bathroom. With additional options, this home can feature up to 6 bedrooms and 3.5 bathrooms.