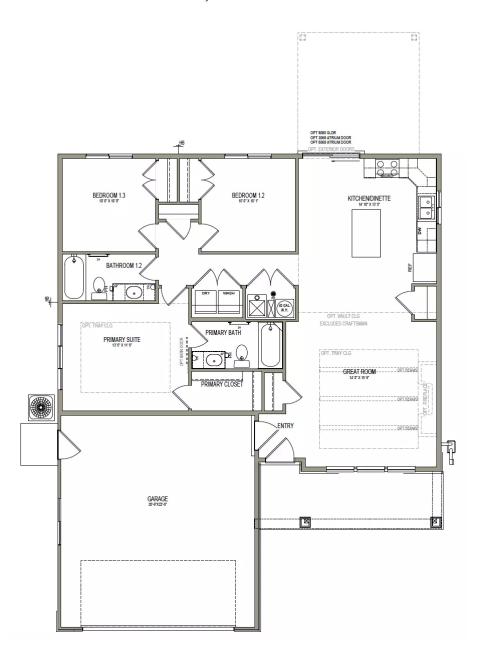

## ABOUT THE PLAN

Enjoy your ideal lifestyle in the Hilldale rambler floor plan featuring 3 beds and 2 baths. With an open-concept main living space right when you enter show-casing the family room, kitchen, and dining for everything from cooking, lounging, and socializing with the family. Discover a hallway off the kitchen leading into the bedrooms, laundry, and bathroom. With the bedrooms facing the back of the home and the owner's suite on the other side for a secluded, comfy feel so you can relax and unwind, including an owner's bath and walk-in closet. Add more living space through an entingal finished basement which closet. Add more living space through an optional finished basement which gives room to 3 more bedrooms, a bathroom, family room, and storage space. Each bedroom features large walk-in closets for additional space for your everyday things.

## MAIN LEVEL- SLAB ON GRADE

1,263 SQ. FT.

\*No basement available in this community