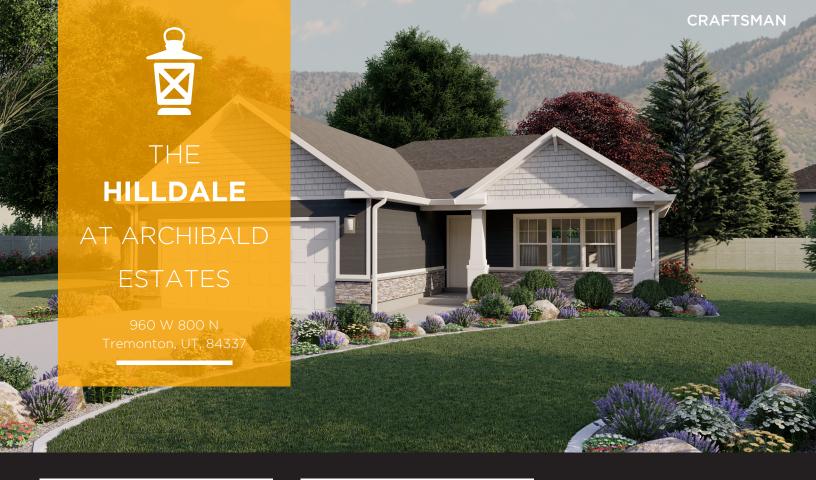

## ABOUT THE PLAN

Enjoy your ideal lifestyle in the Hilldale rambler floor plan featuring 3 beds and 2 baths. With an open-concept main living space right when you enter show-casing the family room, kitchen, and dining for everything from cooking, lounging, and socializing with the family. Discover a hallway off the kitchen leading into the bedrooms, laundry, and bathroom. With the bedrooms facing the back of the home and the owner's suite on the other side for a secluded, comfy feel so you can relax and unwind, including an owner's bath and walk-in closet. Add more living space through an entingal finished basement which closet. Add more living space through an optional finished basement which gives room to 3 more bedrooms, a bathroom, family room, and storage space. Each bedroom