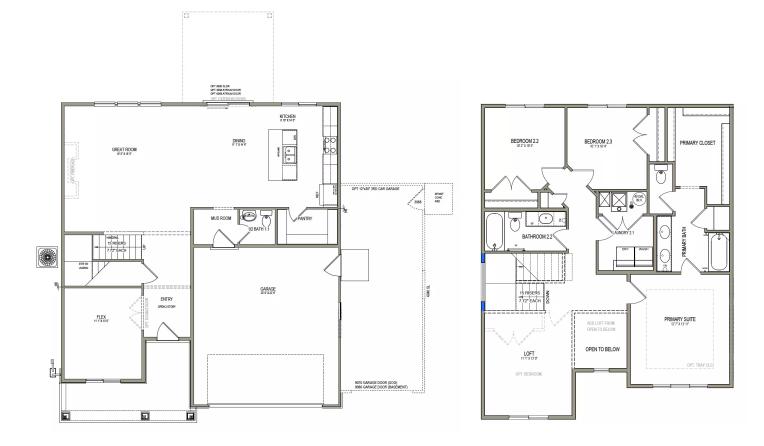

#### ABOUT THE PLAN

With a stylish exterior and functional design, our Glendale floor plan is a charmer. Off the main entry you'll discover a flex room and stairs leading to all the bedrooms upstairs. The main floor includes a large great room, dining, kitchen, and mudroom with a half bath. Upstairs hosts a spacious loft area, laundry room, two bedrooms and the owner's suite with an owner's bathroom and large walk-in closet. With a total of 3 bedrooms and 2.5 baths.

### MAIN LEVEL

1,152 SQ. FT.

### **UPPER LEVEL**

1,136 SQ. FT.

\*No basement available in this community