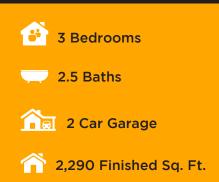

#### ABOUT THE PLAN

With a stylish exterior and functional design, our Glendale floor plan is a charmer. Off the main entry you'll discover a flex room and stairs leading to all the bedrooms upstairs. The main floor includes a large great room, dining, kitchen, and mudroom with a half bath. Upstairs hosts a spacious loft area, laundry room, two bedrooms and the owner's suite with an owner's bathroom and large walk-in closet. With a total of 3 bedrooms and 2.5 baths.