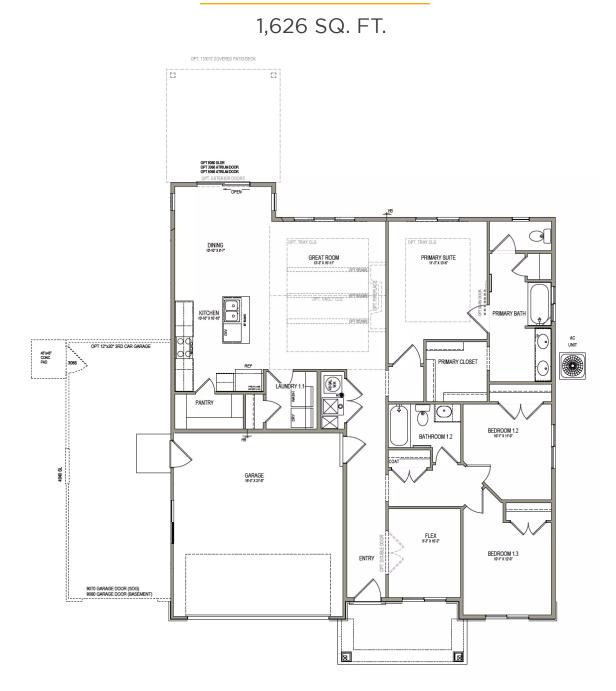

## ABOUT THE PLAN

A traditional home with a modern layout perfect for you and your family, The Lyndhurst is easy to call home. With 3 beds and 2 baths, and an open-concept main living space. A spacious family room open to the kitchen and dining features large windows for plenty of natural light into your home. A large walk-in pantry and island in the kitchen provide you with the perfect space for prepping and cooking for family meals spent together at the dining table. Find the owner's suite near the great room with a spacious owner's bath and walk-in closet, you'll enjoy most.

## MAIN LEVEL- SLAB ON GRADE

\*No basement available in this community