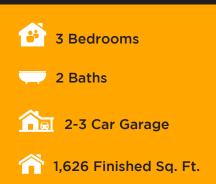

## ABOUT THE PLAN

A traditional home with a modern layout perfect for you and your family, The Lyndhurst is easy to call home. With 3 beds and 2 baths, and an open-concept main living space. A spacious family room open to the kitchen and dining features large windows for plenty of natural light into your home. A large walk-in pantry and island in the kitchen provide you with the perfect space for prepping and cooking for family meals spent together at the dining table. Find the owner's suite near the great room with a spacious owner's bath and walk-in closet, you'll enjoy most.