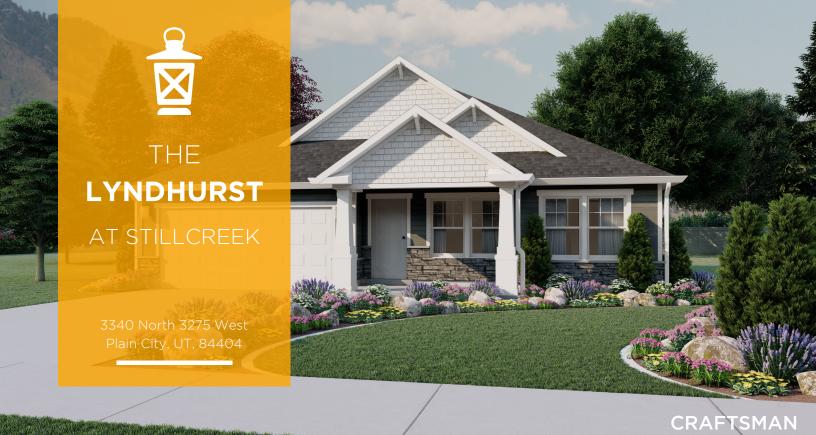

## ABOUT THE PLAN

A traditional home with a modern layout perfect for you and your family, The Lyndhurst is easy to call home. With 3 beds and 2 baths, and an open-concept main living space. A spacious family room open to the kitchen and dining features large windows for plenty of natural light into your home. A large walk-in pantry and island in the kitchen provide you with the perfect space for prepping and cooking for family meals spent together at the dining table. Find the owner's suite near the great room with a spacious owner's bath and walk-in closet, you'll enjoy most.