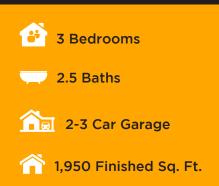

#### ABOUT THE PLAN

The simplicity of The Madison 2-story floor plan combine with a modern appeal for an overall stylish and functional design. Our Madison floor features 3 beds and 2.5 baths with an open-concept main living area. Featuring a large entrance welcomes you into the home. The flow from the family room into the kitchen and dining space make you feel right at home, with plenty of windows for natural light. A walk-in pantry in the kitchen provides lots of space for storing your kitchen essentials and food. Conveniently located off the garage is a mudroom and powder room. Step upstairs to discover a loft area near an open to below view of the front door, which creates an open and airy feel to the home you'll love. Feel ultimate relaxation when in your owner's suite with a walk-in closet and owner's bath. With two bedrooms, one with a walk-in closet, also upstairs.