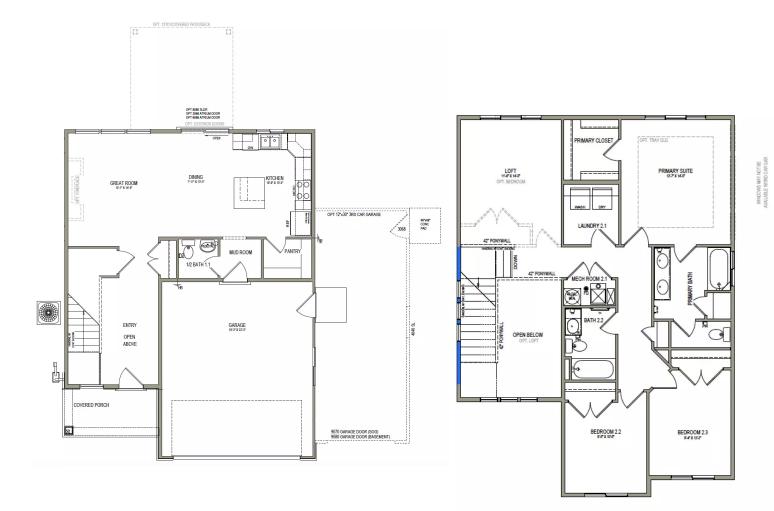

#### ABOUT THE PLAN

The simplicity of The Madison 2-story floor plan combine with a modern appeal for an overall stylish and functional design. Our Madison floor features 3 beds and 2.5 baths with an open-concept main living area. Featuring a large entrance welcomes you into the home. The flow from the family room into the kitchen and dining space make you feel right at home, with plenty of windows for natural light. A walk-in pantry in the kitchen provides lots of space for storing your kitchen essentials and food. Conveniently located off the garage is a mudroom and powder room. Step upstairs to discover a loft area near an open to below view of the front door, which creates an open and airy feel to the home you'll love. Feel ultimate relaxation when in your owner's suite with a walk-in closet and owner's bath. With two bedrooms, one with a walk-in closet, also upstairs.

### MAIN LEVEL

791 SQ. FT.

### **UPPER LEVEL**

1,158 SQ. FT.

\*No basement available in this community