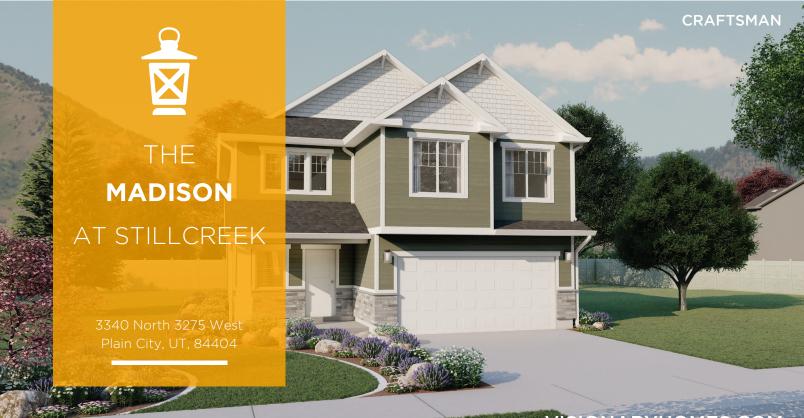

#### ABOUT THE PLAN

The simplicity of The Madison 2-story floor plan combine with a modern appeal for an overall stylish and functional design. Our Madison floor features 3 beds and 2.5 baths with an open-concept main living area. Featuring a large entrance welcomes you into the home. The flow from the family room into the kitchen and dining space make you feel right at home, with plenty of windows for natural light. A walk-in pantry in the kitchen provides lots of space for storing your kitchen essentials and food. Conveniently located off the garage is a mudroom and powder room. Step upstairs to discover a loft area near an open to below view of the front door, which creates an open and airy feel to the home you'll love. Feel ultimate relaxation when in your owner's suite with a walk-in closet and owner's bath. With two bedrooms, one with a walk-in closet, also upstairs.