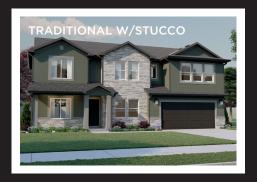

## ABOUT THE PLAN

The Maple two-story floor plan is one of our latest designs created specifically with your family in mind. The Maple showcases a stylish design with 3-4 bedrooms, 2.5 bathrooms, and 2,254 total square feet. This is one of our most open floor plans and is designed with homebuyer preferences in mind. As you walk inside you'll find the spacious great room and flex room. The dining area and kitchen offer ample room to enjoy time with your family and entertain family and friends. The main floor also features a sizeable mudroom, pantry, and 1/2 bathroom as you enter and exit the garage. One of the highlights of this home is the upper level, where you choose whether you would like the 3 bedrooms with a large loft or if you would like to transform the loft into a fourth bedroom. The Maple floor plan was built to suit your family's needs and lifestyle preferences - Built for Living, Built for You.