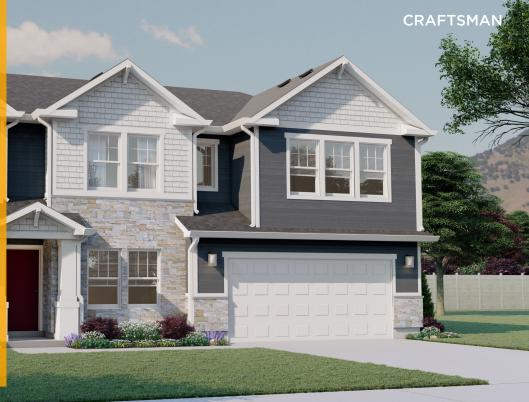

## ABOUT THE PLAN

The Maple two-story floor plan is one of our latest designs created specifically with your family in mind. The Maple showcases a stylish design with 3-4 bedrooms, 2.5 bathrooms, and 2,254 total square feet. This is one of our most open floor plans and is designed with homebuyer preferences in mind. As you walk inside you'll find the spacious great room and flex room. The dining area and kitchen offer ample room to enjoy time with your family and entertain family and friends. The main floor also features a sizeable mudroom, pantry, and 1/2 bathroom as you enter and exit the garage. One of the highlights of this home is the upper level, where you choose whether you would like the 3 bedrooms with a large loft or if you would like to transform the loft into a fourth bedroom. The Maple floor plan was built to suit your family's needs and lifestyle preferences - Built for Living, Built for You.