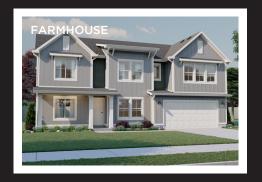

## ABOUT THE PLAN

The Maple two-story floor plan is one of our latest designs created specifically with your family in mind. The Maple showcases a stylish design with 3-4 bedrooms, 2.5 bathrooms, and 2,254 total square feet. This is one of our most open floor plans and is designed with homebuyer preferences in mind. As you walk inside you'll find the spacious great room and flex room. The dining area and kitchen offer ample room to enjoy time with your family and entertain family and friends. The main floor also features a sizeable mudroom, pantry, and 1/2 bathroom as you enter and exit the garage. One of the highlights of this home is the upper level, where you choose whether you would like the 3 bedrooms with a large loft or if you would like to transform the loft into a fourth bedroom. The Maple floor plan was built to suit your family's needs and lifestyle preferences - Built for Living, Built for You.