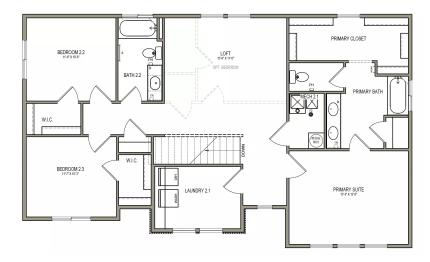

## **UPPER LEVEL**

1,386 SQ. FT.

\*No basement available in this community

## ABOUT THE PLAN

The Maple two-story floor plan is one of our latest designs created specifically with your family in mind. The Maple showcases a stylish design with 3-4 bedrooms, 2.5 bathrooms, and 2,254 total square feet. This is one of our most open floor plans and is designed with homebuyer preferences in mind. As you walk inside you'll find the spacious great room and flex room. The dining area and kitchen offer ample room to enjoy time with your family and entertain family and friends. The main floor also features a sizeable mudroom, pantry, and 1/2 bathroom as you enter and exit the garage. One of the highlights of this home is the upper level, where you choose whether you would like the 3 bedrooms with a large loft or if you would like to transform the loft into a fourth bedroom. The Maple floor plan was built to suit your family's needs and lifestyle preferences - Built for Living, Built for You.