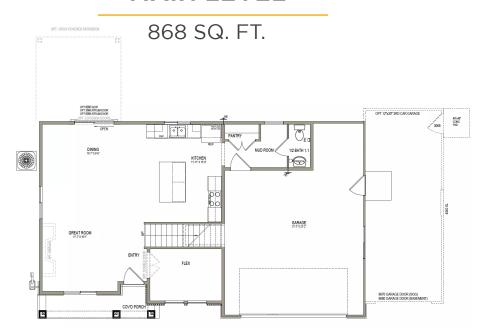

## **MAIN LEVEL**

## ABOUT THE PLAN

The Maple two-story floor plan is one of our latest designs created specifically with your family in mind. The Maple showcases a stylish design with 3-4 bedrooms, 2.5 bathrooms, and 2,254 total square feet. This is one of our most open floor plans and is designed with homebuyer preferences in mind. As you walk inside you'll find the spacious great room and flex room. The dining area and kitchen offer ample room to enjoy time with your family and entertain family and friends. The main floor also features a sizeable mudroom, pantry, and 1/2 bathroom as you enter and exit the garage. One of the highlights of this home is the upper level, where you choose whether you would like the 3 bedrooms with a large loft or if you would like to transform the loft into a fourth bedroom. The Maple floor plan was built to suit your family's needs and lifestyle preferences - Built for Living, Built for You.