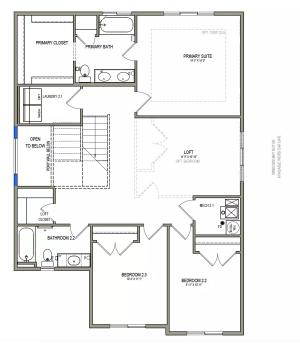

## ABOUT THE PLAN

With a classic interior and exterior design, you and your family will love The Springhill 2-story floor plan plus an unfinished basement. Featuring 3 beds and 2.5 baths, with an open-concept layout on the main level. Gather with family in the family room, kitchen, or dining area for movie nights, dinners spent together, and cooking. A spacious owner's suite upstairs with an owner's bath and large walk-in closet provide the perfect space to relax and unwind. The stair-case open to below brings in additional light to the loft space upstairs, near the bedrooms, with a walk-in closet for storing anything from board games to extra towels and blankets.

## **UPPER LEVEL**

1,295 SQ. FT.

\*No basement available in this community