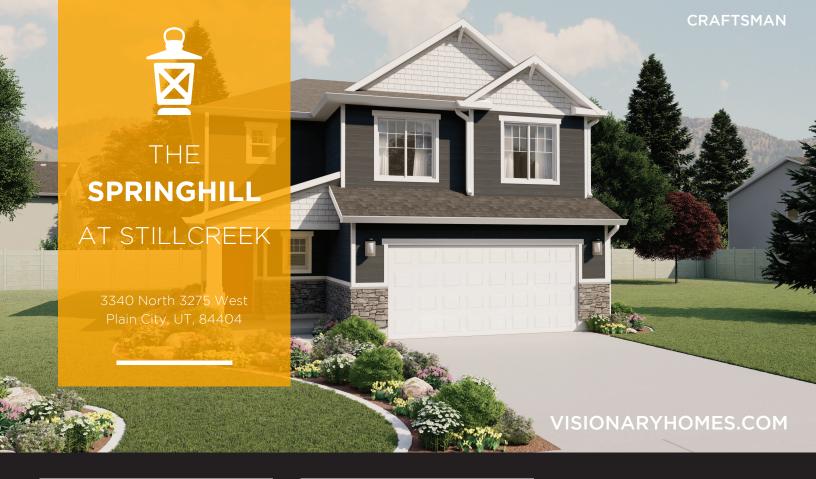

## ABOUT THE PLAN

With a classic interior and exterior design, you and your family will love The Springhill 2-story floor plan plus an unfinished basement. Featuring 3 beds and 2.5 baths, with an open-concept layout on the main level. Gather with family in the family room, kitchen, or dining area for movie nights, dinners spent together, and cooking. A spacious owner's suite upstairs with an owner's bath and large walk-in closet provide the perfect space to relax and unwind. The stair-case open to below brings in additional light to the loft space upstairs, near the bedrooms, with a walk-in closet for storing anything from board games to extra towels and blankets.

Call or text to make an appointment today! 801-515-2401

visionary <sup>HOMES</sup>

3 Bedrooms

2.5 Baths

2-3 Car Garage

2,216 Finished Sq. Ft.

## THE SPRINGHILL