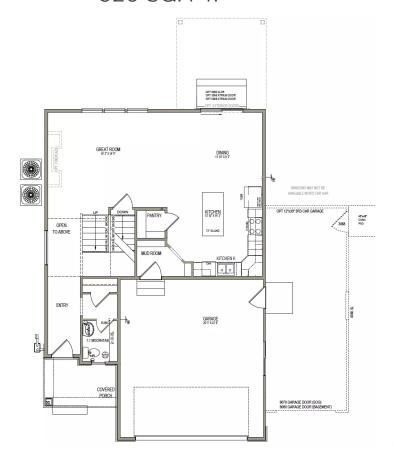

an plus an unfinished basement. Featuring 3 beds and 2.5 baths, with an open-concept layout on the main level. Gather with family in the family room, kitchen, or dining area for movie nights, dinners spent together, and cooking. A spacious owner's suite upstairs with an owner's bath and large walk-in closet provide the perfect space to relax and unwind. The stair-case open to below brings in additional light to the loft space upstairs, near the bedrooms, with a walk-in closet for storing anything from board games to extra towels and blankets.

Call or text to make an appointment today! 801-515-2401



visionary <sup>HOMES</sup>





3 Bedrooms



2.5 Baths



2-3 Car Garage



2,216 Finished Sq. Ft.



## THE SPRINGHILL



## **MAIN LEVEL**

920 SQ. FT.

## **UPPER LEVEL**

1,295 SQ. FT.





\*No basement available in this community