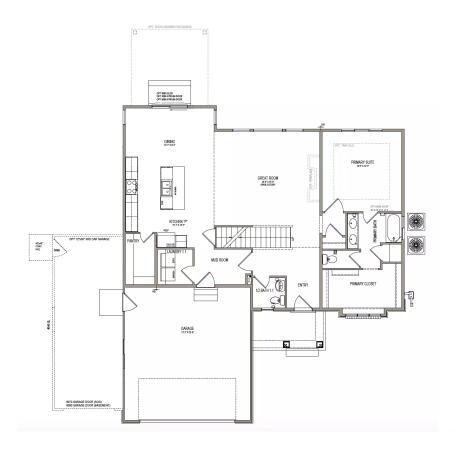

## **MAIN LEVEL**

1,473 SQ. FT.

## **SECOND LEVEL**

1,087 SQ. FT.

\*No basement available in this community