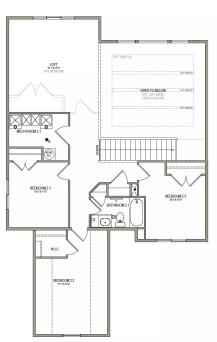

nto the kitchen and dining. A walk-in pantry and island to the kitchen provide both storage and counter space. Discover the owner's suite with gorgeous windows, an owner's bath, and walk-in closet. Up the stairs, a loft which is open to below with railing invites the light in from the family room floor to ceiling windows, and can be used as a lounge or study space. With three bedrooms upstairs, two of which feature walk-in closets. Create additional living space with the basement, for more bedrooms, a bathroom, storage space, and a recreation room for game and movie nights.

Call or text to make an appointment today! 435-485-3954



2-3 Car Garage

4 Bedrooms

2.5 Baths



2,561 Finished Sq. Ft.







## THE SUMAC



## **MAIN LEVEL**

1,473 SQ. FT.

## **SECOND LEVEL**

1,087 SQ. FT.





\*No basement available in this community