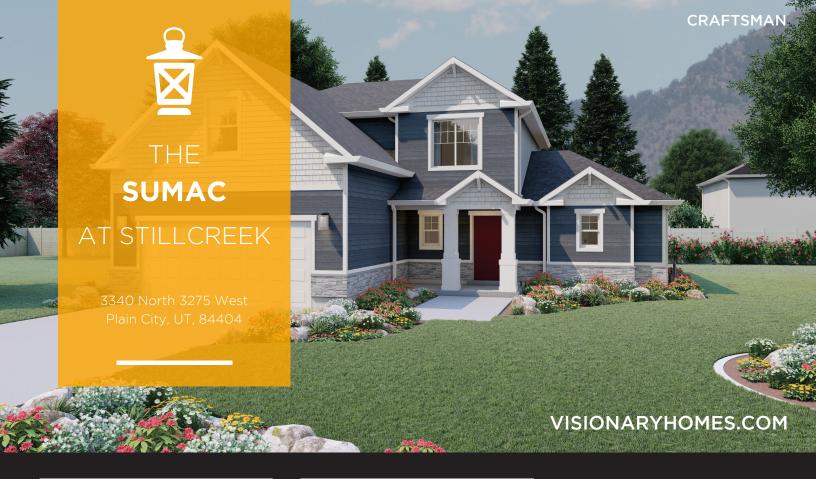

## ABOUT THE PLAN

One of our most popular floor plans designs, everything about The Sumac 2-story floor plan is stunning with 4 beds and 2.5 baths. Floor to ceiling windows in the family room bring plenty of natural light into the space, for a bright and cozy space leading into the kitchen and dining. A walk-in pantry and island to the kitchen provide both storage and counter space. Discover the owner's suite with gorgeous windows, an owner's bath, and walk-in closet. Up the stairs, a loft which is open to below with railing invites the light in from the family room floor to ceiling windows, and can be used as a lounge or study space. With three bedrooms upstairs, two of which feature walk-in closets. Create additional living space with the basement, for more bedrooms, a bathroom, storage space, and a recreation room for game and movie nights.

Call or text to make an appointment today! 435-485-3954

2-3 Car Garage

4 Bedrooms

2.5 Baths

2,561 Finished Sq. Ft.

## THE SUMAC