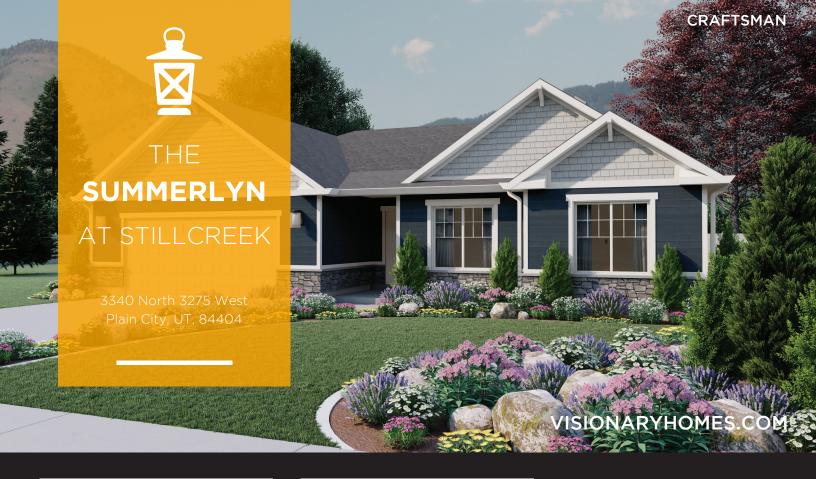

## THE SUMMERLYN

## ABOUT THE PLAN

With a modern and functional design, The Summerlyn rambler is a fan favorite and for good reason. Featuring 3 beds and 2-2.5 baths, with an open-concept main living space. With an exquisite owner's suite, showcasing a spacious walk-in closet and owner's bath. Convenient closet space is also designed throughout. The gourmet kitchen includes a large walk-in pantry and a kitchen island for all your prepping and cooking needs. The dining and family room connect with the kitchen for you and your family to enjoy spending time together, whether cooking, eating, or watching movies.