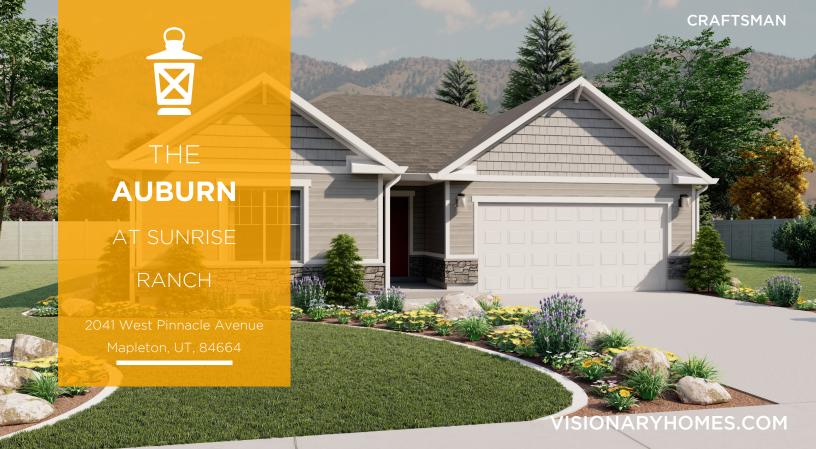

## ABOUT THE PLAN

TRADITIONAL

The Auburn rambler floor plan has 3 beds and 2 baths, creating the perfect living space for your family by having the bedrooms right off the entry and main living space. The owner's suite next to the great room includes an owner's bathroom with a walk-in closet to better fit your needs. A mudroom off the garage provides room for all your go-to necessities from keys to schoolbooks and shoes, with the laundry nearby. In the kitchen, you'll find a large walk-in pantry and an island with a sink for ultimate convenience. This home includes a walkout basement with a deck. If you choose for the optional finished basement, you'll also have an additional 3 bedrooms, 1 bath, and a spacious family room to design into the space you want.