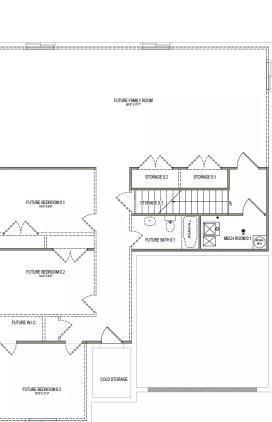

## ABOUT THE PLAN

TRADITIONAL

The Auburn rambler floor plan has 3 beds and 2 baths, creating the perfect living space for your family by having the bedrooms right off the entry and main living space. The owner's suite next to the great room includes an owner's bathroom with a walk-in closet to better fit your needs. A mudroom off the garage provides room for all your go-to necessities from keys to schoolbooks and shoes, with the laundry nearby. In the kitchen, you'll find a large walk-in pantry and an island with a sink for ultimate convenience. This home includes a walkout basement with a deck. If you choose for the optional finished basement, you'll also have an additional 3 bedrooms, 1 bath, and a spacious family room to design into the space you want.

## **MAIN LEVEL**