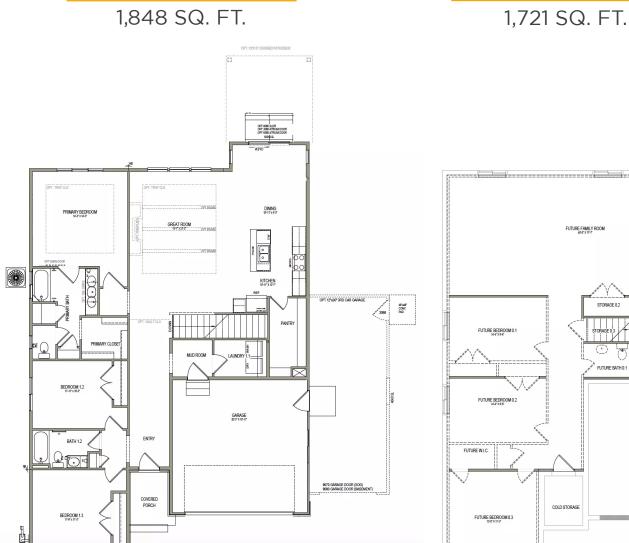

## ABOUT THE PLAN

TRADITIONAL

The Auburn rambler floor plan has 3 beds and 2 baths, creating the perfect living space for your family by having the bedrooms right off the entry and main living space. The owner's suite next to the great room includes an owner's bathroom with a walk-in closet to better fit your needs. A mudroom off the garage provides room for all your go-to necessities from keys to schoolbooks and shoes, with the laundry nearby. In the kitchen, you'll find a large walk-in pantry and an island with a sink for ultimate convenience. This home includes a walkout basement with a deck. If you choose for the optional finished basement, you'll also have an additional 3 bedrooms, 1 bath, and a spacious family room to design into the space you want.

## **MAIN LEVEL**