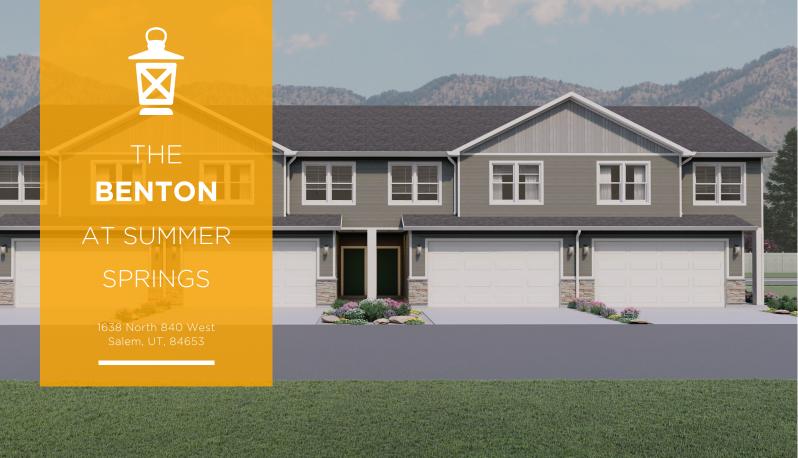

## ABOUT THE PLAN

The Benton townhome floor plan includes plenty of windows for natural lighting to your space. Featuring 3 beds and 2.5, this townhome welcomes you in through the entry to the open living area with the family room, dining, and kitchen. A walk-in pantry and kitchen island give you the space you need to prep and cook for you and your family. Upstairs you'll discover the owner's suite featuring an owner's bath with a spacious walk-in closet, a loft to turn into anything from a study to lounge space, bedrooms, and a convenient laundry room.