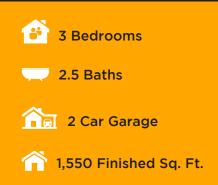

## ABOUT THE PLAN

The Benton townhome floor plan includes plenty of windows for natural lighting to your space. Featuring 3 beds and 2.5, this townhome welcomes you in through the entry to the open living area with the family room, dining, and kitchen. A walk-in pantry and kitchen island give you the space you need to prep and cook for you and your family. Upstairs you'll discover the owner's suite featuring an owner's bath with a spacious walk-in closet, a loft to turn into anything from a study to lounge space, bedrooms, and a convenient laundry room.