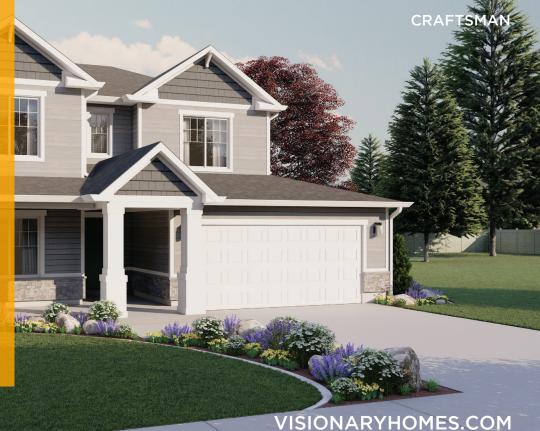

## ABOUT THE PLAN

With a stylish exterior and functional design, our Glendale floor plan is a charmer. Off the main entry you'll discover a flex room and stairs leading to all the bedrooms upstairs. The main floor includes a large great room, dining, kitchen, and mudroom with a half bath. Upstairs hosts a spacious loft area, laundry room, two bedrooms and the owner's suite with an owner's bathroom and large walk-in closet.