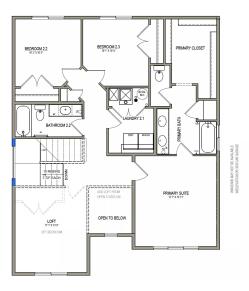

## ABOUT THE PLAN

With a stylish exterior and functional design, our Glendale floor plan is a charmer. Off the main entry you'll discover a flex room and stairs leading to all the bedrooms upstairs. The main floor includes a large great room, dining, kitchen, and mudroom with a half bath. Upstairs hosts a spacious loft area, laundry room, two bedrooms and the owner's suite with an owner's bathroom and large walk-in closet.

## **UPPER LEVEL**

1,136 SQ. FT.