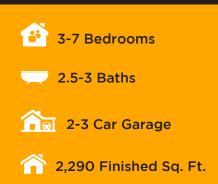

## ABOUT THE PLAN

With a stylish exterior and functional design, our Glendale floor plan is a charmer. Off the main entry you'll discover a flex room and stairs leading to all the bedrooms upstairs. The main floor includes a large great room, dining, kitchen, and mudroom with a half bath. Upstairs hosts a spacious loft area, laundry room, two bedrooms and the owner's suite with an owner's bathroom and large walk-in closet.

## **UPPER LEVEL**

1,136 SQ. FT.

## UNFINISHED BASEMENT

1,052 SQ. FT.