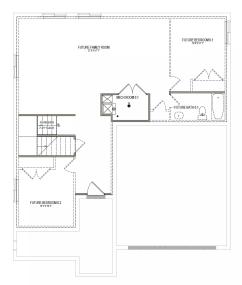

## ABOUT THE PLAN

With a stylish exterior and functional design, our Glendale floor plan is a charmer. Off the main entry you'll discover a flex room and stairs leading to all the bedrooms upstairs. The main floor includes a large great room, dining, kitchen, and mudroom with a half bath. Upstairs hosts a spacious loft area, laundry room, two bedrooms and the owner's suite with an owner's bathroom and large walk-in closet.

## Call or text to make an appointment today! **801-978-5749**













OFFICIAL HOMEBUILDER OF THE UTAH JAZZ





MAIN LEVEL



## **UPPER LEVEL**

1,136 SQ. FT.



## UNFINISHED BASEMENT

1,052 SQ. FT.