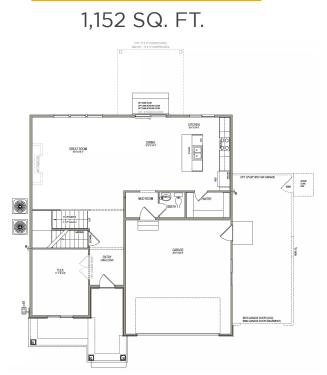

## ABOUT THE PLAN

With a stylish exterior and functional design, our Glendale floor plan is a charmer. Off the main entry you'll discover a flex room and stairs leading to all the bedrooms upstairs. The main floor includes a large great room, dining, kitchen, and mudroom with a half bath. Upstairs hosts a spacious loft area, laundry room, two bedrooms and the owner's suite with an owner's bathroom and large walk-in closet.

## Call or text to make an appointment today! **801-978-5749**

OFFICIAL HOMEBUILDER OF THE UTAH JAZZ

MAIN LEVEL