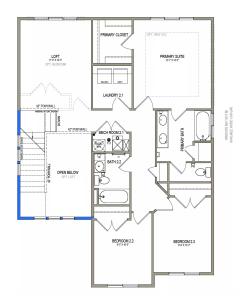

## ABOUT THE PLAN

The simplicity of The Madison 2-story floor plan combine with a modern appeal for an overall stylish and functional design. Our Madison floor features 3 beds and 2.5 baths with an open-concept main living area. Featuring a large entrance welcomes you into the home. The flow from the family room into the kitchen and dining space make you feel right at home, with plenty of windows for natural light. A walk-in pantry in the kitchen provides lots of space for storing your kitchen essentials and food. Conveniently located off the garage is a mudroom and powder room. Step upstairs to discover a loft area near an open to below view of the front door, which creates an open and airy feel to the home you'll love. Feel ultimate relaxation when in your owner's suite with a walk-in closet and owner's bath. With two bedrooms, one with a walk-in closet, also upstairs.

## **UPPER LEVEL**

1,158 SQ. FT.

711 SQ. FT.