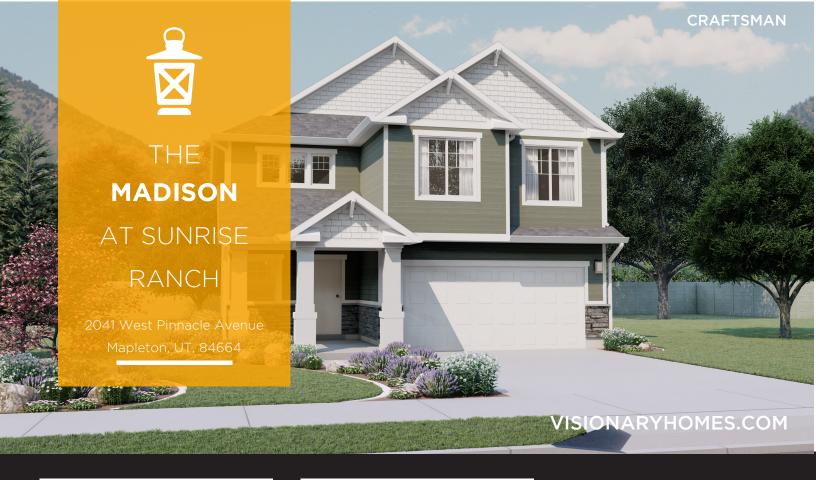

## THE MADISON

## ABOUT THE PLAN

The simplicity of The Madison 2-story floor plan combine with a modern appeal for an overall stylish and functional design. Our Madison floor features 3 beds and 2.5 baths with an open-concept main living area. Featuring a large entrance welcomes you into the home. The flow from the family room into the kitchen and dining space make you feel right at home, with plenty of windows for natural light. A walk-in pantry in the kitchen provides lots of space for storing your kitchen essentials and food. Conveniently located off the garage is a mudroom and powder room. Step upstairs to discover a loft area near an open to below view of the front door, which creates an open and airy feel to the home you'll love. Feel ultimate relaxation when in your owner's suite with a walk-in closet and owner's bath. With two bedrooms, one with a walk-in closet, also upstairs.