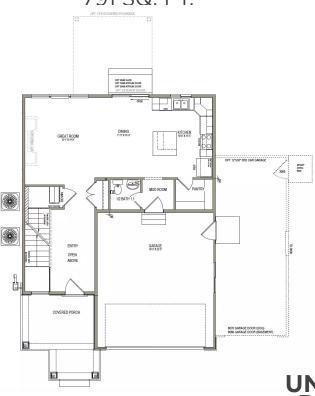

the home. The flow from the family room into the kitchen and dining space make you feel right at home, with plenty of windows for natural light. A walk-in pantry in the kitchen provides lots of space for storing your kitchen essentials and food. Conveniently located off the garage is a mudroom and powder room. Step upstairs to discover a loft area near an open to below view of the front door, which creates an open and airy feel to the home you'll love. Feel ultimate relaxation when in your owner's suite with a walk-in closet and owner's bath. With two bedrooms, one with a walk-in closet, also upstairs.

Call or text to make an appointment today! 801-978-5749



3-5 Bedrooms



2.5-3 Baths



2-3 Car Garage



1,950 Finished Sq. Ft.







## THE MADISON



## **MAIN LEVEL**

791 SQ. FT.



## **UPPER LEVEL**

1,158 SQ. FT.





711 SQ. FT.