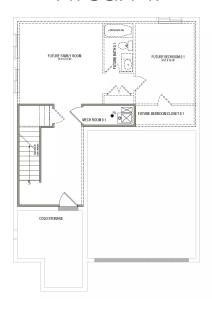

## ABOUT THE PLAN

The simplicity of The Madison 2-story floor plan combine with a modern appeal for an overall stylish and functional design. Our Madison floor features 3 beds and 2.5 baths with an open-concept main living area. Featuring a large entrance welcomes you into the home. The flow from the family room into the kitchen and dining space make you feel right at home, with plenty of windows for natural light. A walk-in pantry in the kitchen provides lots of space for storing your kitchen essentials and food. Conveniently located off the garage is a mudroom and powder room. Step upstairs to discover a loft area near an open to below view of the front door, which creates an open and airy feel to the home you'll love. Feel ultimate relaxation when in your owner's suite with a walk-in closet and owner's bath. With two bedrooms, one with a walk-in closet, also upstairs.

## **MAIN LEVEL**

791 SQ. FT.