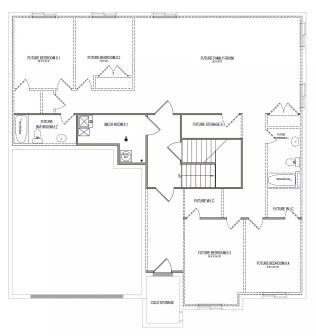

## **ABOUT THE PLAN**

With a modern and functional design, The Summerlyn rambler is a fan favorite and for good reason. Featuring 3 beds and 2-2.5 baths, with an open-concept main living space. With an exquisite owner's suite, showcasing a spacious walk-in closet and owner's bath. Convenient closet space is also designed throughout. The gourmet kitchen includes a large walk-in pantry and a kitchen island for all your prepping and cooking needs. The dining and family room connect with the kitchen for you and your family to enjoy spending time together, whether cooking, eating, or watching movies. An optional basement creates up to an additional 4 beds, 1 bath, storage space, and a recreation room for a total of 7 beds and 3 baths.

## **BASEMENT**

1,918 SQ. FT.