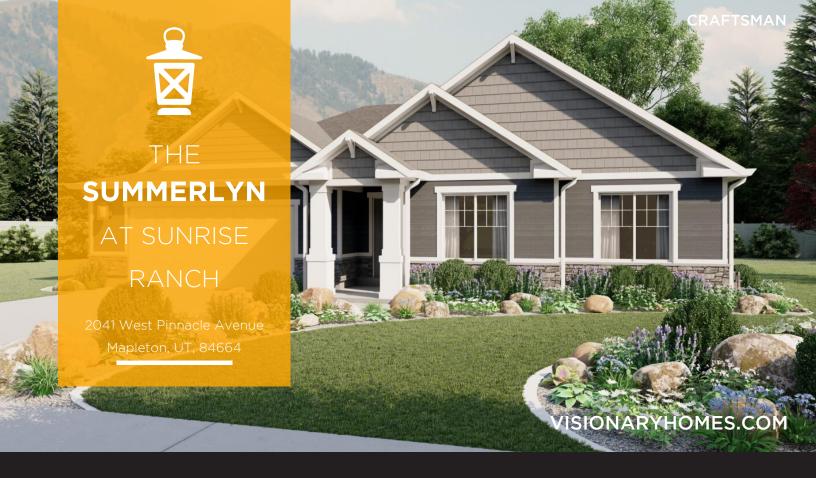

## **ABOUT THE PLAN**

With a modern and functional design, The Summerlyn rambler is a fan favorite and for good reason. Featuring 3 beds and 2-2.5 baths, with an open-concept main living space. With an exquisite owner's suite, showcasing a spacious walk-in closet and owner's bath. Convenient closet space is also designed throughout. The gourmet kitchen includes a large walk-in pantry and a kitchen island for all your prepping and cooking needs. The dining and family room connect with the kitchen for you and your family to enjoy spending time together, whether cooking, eating, or watching movies. An optional basement creates up to an additional 4 beds, 1 bath, storage space, and a recreation room for a total of 7 beds and 3 baths.

## THE SUMMERLYN