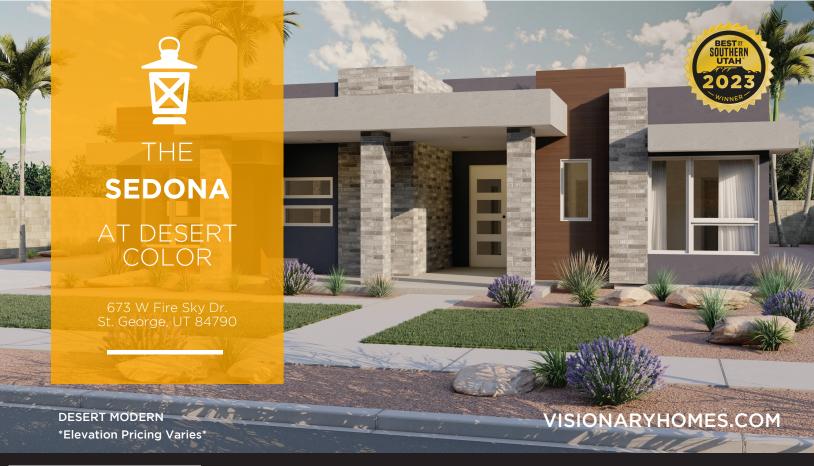

## ABOUT THE PLAN

For ultimate indoor and outdoor living space, The Sedona rambler floor plan has it all. The Sedona includes 3 bedrooms and 2.5 bathrooms, with the primary suite featuring plenty of windows, a beautiful bathroom, and spacious walk-in closet. The other two bedrooms also include walk-in closets for the closet space you and your family need. The entrance welcomes you into the main living space with the family room, kitchen, and dining, showcasing a large walk-in pantry. A patio in back creates the outdoor living space you'll love for outdoor dinners with family and friends to lounging outside.

Call or text to make an appointment today! 801-210-0985

**3 Bedrooms** 

2.5 Baths

2-3 Car Garage

1,983 Finished Sq. Ft.

## THE SEDONA