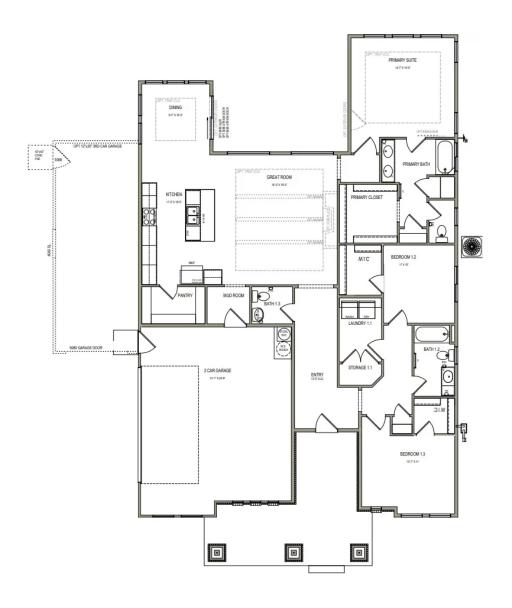

## ABOUT THE PLAN

For ultimate indoor and outdoor living space, The Sedona rambler floor plan has it all. The Sedona includes 3 bedrooms and 2.5 bathrooms, with the primary suite featuring plenty of windows, a beautiful bathroom, and spacious walk-in closet. The other two bedrooms also include walk-in closets for the closet space you and your family need. The entrance welcomes you into the main living space with the family room, kitchen, and dining, showcasing a large walk-in pantry. A patio in back creates the outdoor living space you'll love for outdoor dinners with family and friends to lounging outside.

## **MAIN LEVEL**

1,983 SQ. FT.