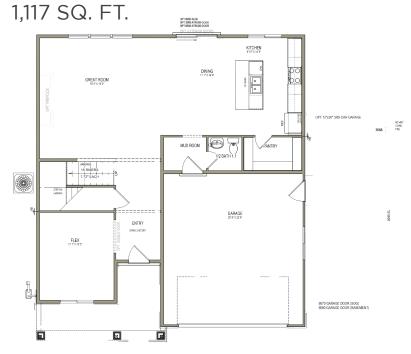

### THE GLENDALE

MAIN LEVEL

#### ABOUT THE PLAN

With a stylish exterior and functional design, our Glendale floor plan is a charmer. Off the main entry you'll discover a flex room and stairs leading to all the bedrooms upstairs. The main floor includes a large great room, dining, kitchen, and mudroom with a half bath. Upstairs hosts a spacious loft area, laundry room, two bedrooms and the owner's suite with an owner's bathroom and large walk-in closet.