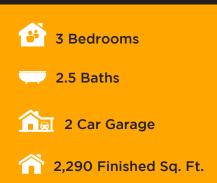

#### ABOUT THE PLAN

With a stylish exterior and functional design, our Glendale floor plan is a charmer. Off the main entry you'll discover a flex room and stairs leading to all the bedrooms upstairs. The main floor includes a large great room, dining, kitchen, and mudroom with a half bath. Upstairs hosts a spacious loft area, laundry room, two bedrooms and the owner's suite with an owner's bathroom and large walk-in closet.