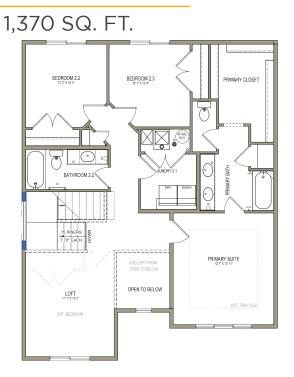

#### ABOUT THE PLAN

With a stylish exterior and functional design, our Glendale floor plan is a charmer. Off the main entry you'll discover a flex room and stairs leading to all the bedrooms upstairs. The main floor includes a large great room, dining, kitchen, and mudroom with a half bath. Upstairs hosts a spacious loft area, laundry room, two bedrooms and the owner's suite with an owner's bathroom and large walk-in closet.

#### **UPPER LEVEL**