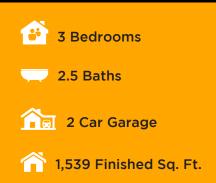

## ABOUT THE PLAN

The Benton townhome floor plan includes plenty of windows for natural lighting to your space. Featuring 3 beds and 2.5, this townhome welcomes you in through the entry to the open living area with the family room, dining, and kitchen. A walk-in pantry and kitchen island give you the space you need to prep and cook for you and your family. Upstairs you'll discover the owner's suite featuring an owner's bath with a spacious walk-in closet, a loft to turn into anything from a study to lounge space, bedrooms, and a convenient laundry room.