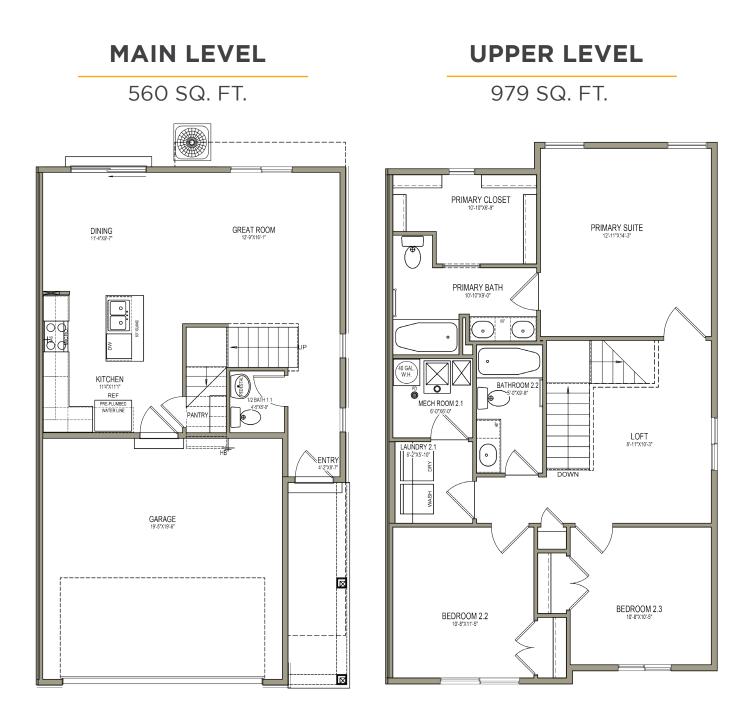

## ABOUT THE PLAN

The Benton townhome floor plan includes plenty of windows for natural lighting to your space. Featuring 3 beds and 2.5, this townhome welcomes you in through the entry to the open living area with the family room, dining, and kitchen. A walk-in pantry and kitchen island give you the space you need to prep and cook for you and your family. Upstairs you'll discover the owner's suite featuring an owner's bath with a spacious walk-in closet, a loft to turn into anything from a study to lounge space, bedrooms, and a convenient laundry room.