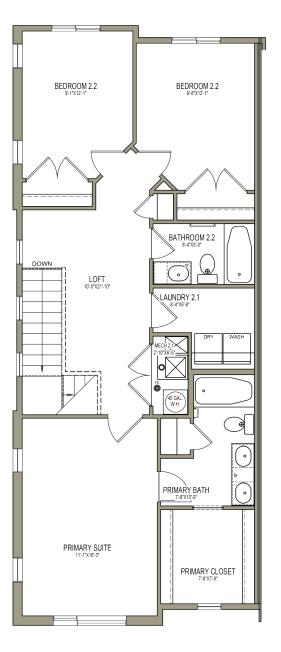

## ABOUT THE PLAN -

With a beautiful modern exterior, the Medford townhome offers up style and function for the ideal home, whether as a starter home, family home, or after retirement. The main floor showcases the living room, dining, kitchen with a walk-in pantry, and a half bath off garage. On the second floor there's a loft space for a reading nook, bedrooms, convenient laundry, and a large walk-in closet in the owner's suite off the owner's bathroom. With a total of 3 bedrooms, 2.5 bathrooms, and a 2-car garage.

## **UPPER LEVEL**

962 SQ. FT.

\*No basement available in this community