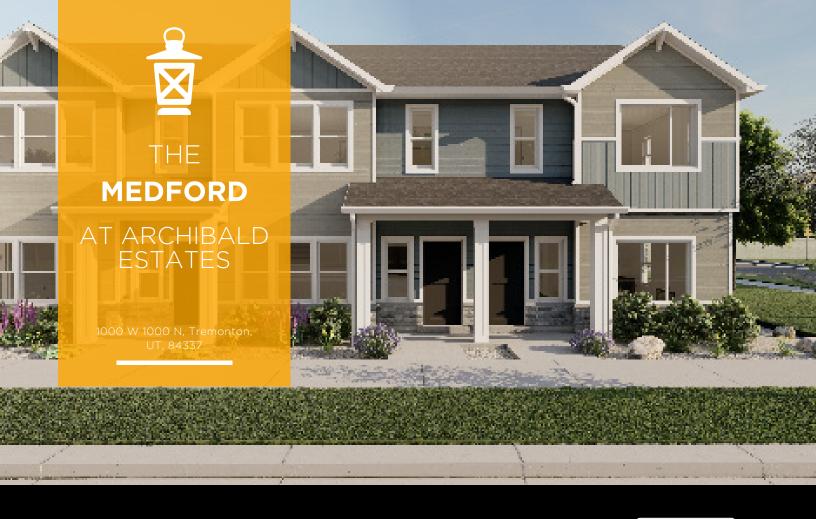

## ABOUT THE PLAN -

With a beautiful modern exterior, the Medford townhome offers up style and function for the ideal home, whether as a starter home, family home, or after retirement. The main floor showcases the living room, dining, kitchen with a walk-in pantry, and a half bath off garage. On the second floor there's a loft space for a reading nook, bedrooms, convenient laundry, and a large walk-in closet in the owner's suite off the owner's bathroom. With a total of 3 bedrooms, 2.5 bathrooms, and a 2-car garage.

3 Bedrooms

2.5 Baths

2 Car Garage

1,466 Finished Sq. Ft.

Call or text to make an appointment today! 435-246-4785

## THE MEDFORD