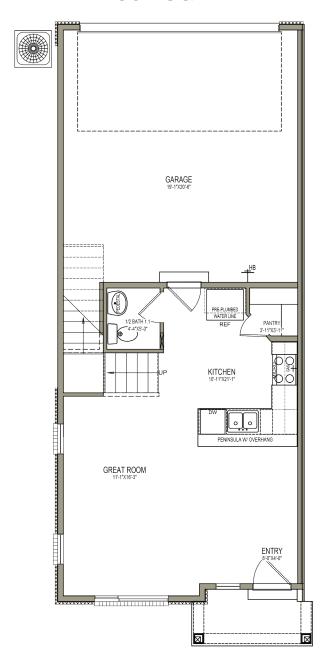

## ABOUT THE PLAN -

With a beautiful modern exterior, the Medford townhome offers up style and function for the ideal home, whether as a starter home, family home, or after retirement. The main floor showcases the living room, dining, kitchen with a walk-in pantry, and a half bath off garage. On the second floor there's a loft space for a reading nook, bedrooms, convenient laundry, and a large walk-in closet in the owner's suite off the owner's bathroom. With a total of 3 bedrooms, 2.5 bathrooms, and a 2-car garage.

## MAIN LEVEL

504 SQ. FT.