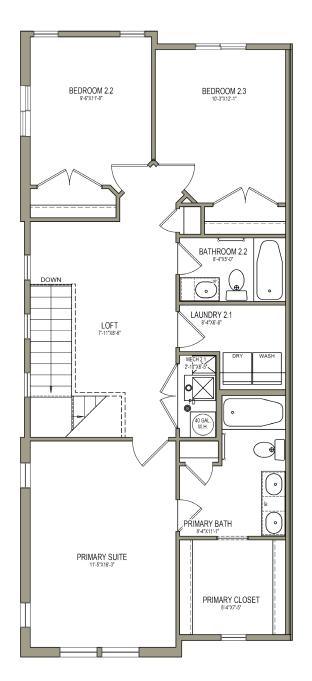

#### ABOUT THE PLAN .

Enter into the Sitka townhome to discover an open concept main living space you'll love. This 2-story floor plan features 3 beds and 2.5 baths, with all the bedrooms on the top floor. The dining, family room, and kitchen on the main level provide the perfect space for your family to relax, cook, eat, and socialize together. The kitchen includes a walk-in pantry and a wrap-around counter, where you can add a few stools for snack time to working on homework. Upstairs you'll discover a loft off the stairs, an owner's suite featuring an owner's bath and spacious walk-in closet with a window, bedrooms, a bath, and the laundry room.

## **UPPER LEVEL**

995 SQ. FT.

\*No basement available in this community