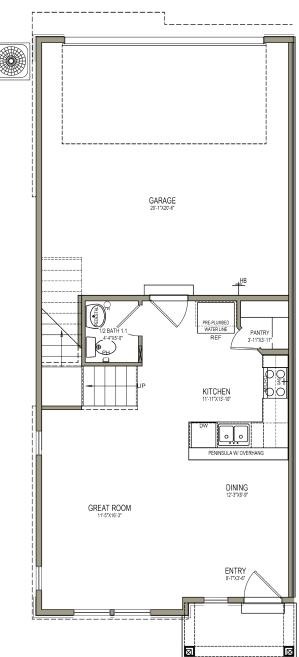

#### ABOUT THE PLAN .

Enter into the Sitka townhome to discover an open concept main living space you'll love. This 2-story floor plan features 3 beds and 2.5 baths, with all the bedrooms on the top floor. The dining, family room, and kitchen on the main level provide the perfect space for your family to relax, cook, eat, and socialize together. The kitchen includes a walk-in pantry and a wrap-around counter, where you can add a few stools for snack time to working on homework. Upstairs you'll discover a loft off the stairs, an owner's suite featuring an owner's bath and spacious walk-in closet with a window, bedrooms, a bath, and the laundry room.

# **MAIN LEVEL**

529 SQ. FT.