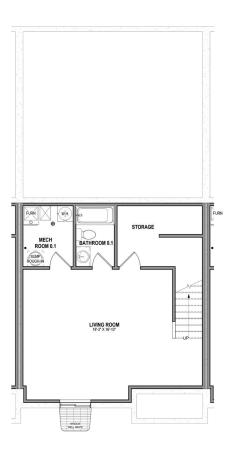

## **ABOUT THE PLAN**

Feel at home in the Grace luxury townhome showcasing stylish exterior, spacious interior. The interior unit floor plan features 3 bedrooms and 3.5 bathrooms, along with an open concept main living space with the family room at the front of the home and the kitchen and dining nearby. The kitchen includes a spacious walk-in pantry and kitchen island for all your prepping and cooking needs. A loft at the top of the stairs provides a spacious hub for a study, art room, or reading nook. Enjoy your finished basement by turning it into additional living space, your hobby room, music room, or library. Relax in the stairs provided to the your primary suite and spacious bathroom, including a large walk-in closet with a window.

## FINISHED BASEMENT

590 SQ. FT.