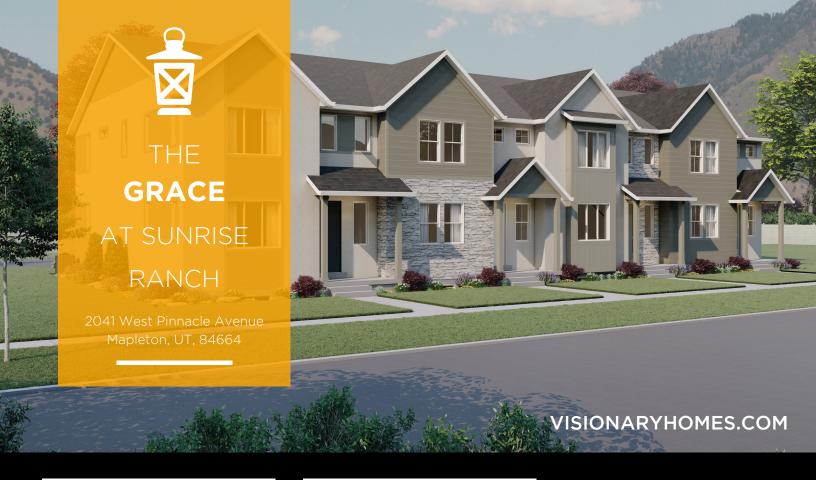

## THE GRACE

## **ABOUT THE PLAN**

Feel at home in the Grace luxury townhome showcasing stylish exterior, spacious interior. The interior unit floor plan features 3 bedrooms and 3.5 bathrooms, along with an open concept main living space with the family room at the front of the home and the kitchen and dining nearby. The kitchen includes a spacious walk-in pantry and kitchen island for all your prepping and cooking needs. A loft at the top of the stairs provides a spacious hub for a study, art room, or reading nook. Enjoy your finished basement by turning it into additional living space, your hobby room, music room, or library. Relax in the stairs provided to the your primary suite and spacious bathroom, including a large walk-in closet with a window.