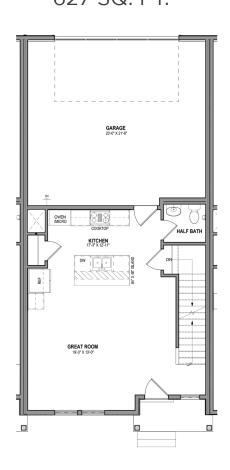

unit floor plan features 3 bedrooms and 3.5 bathrooms, along with an open concept main living space with the family room at the front of the home and the kitchen and dining nearby. The kitchen includes a spacious walk-in pantry and kitchen island for all your prepping and cooking needs. A loft at the top of the stairs provides a spacious hub for a study, art room, or reading nook. Enjoy your finished basement by turning it into additional living space, your hobby room, music room, or library. Relax in the stairs provided to the your primary suite and spacious bathroom, including a large walk-in closet with a window.

Call or text to make an appointment today! 385-336-4561



3 Bedrooms



3.5 Baths



2 Car Garage



2,302 Finished Sq. Ft.







## THE GRACE



## MAIN LEVEL 627 SQ. FT.



**UPPER LEVEL** 



## FINISHED BASEMENT

590 SQ. FT.