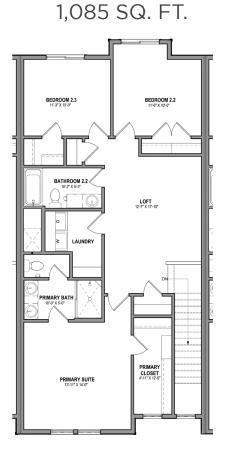

## **ABOUT THE PLAN**

Feel at home in the Grace luxury townhome showcasing stylish exterior, spacious interior. The interior unit floor plan features 3 bedrooms and 3.5 bathrooms, along with an open concept main living space with the family room at the front of the home and the kitchen and dining nearby. The kitchen includes a spacious walk-in pantry and kitchen island for all your prepping and cooking needs. A loft at the top of the stairs provides a spacious hub for a study, art room, or reading nook. Enjoy your finished basement by turning it into additional living space, your hobby room, music room, or library. Relax in the stairs provided to the your primary suite and spacious bathroom, including a large walk-in closet with a window.

## MAIN LEVEL 627 SQ. FT.

**UPPER LEVEL** 