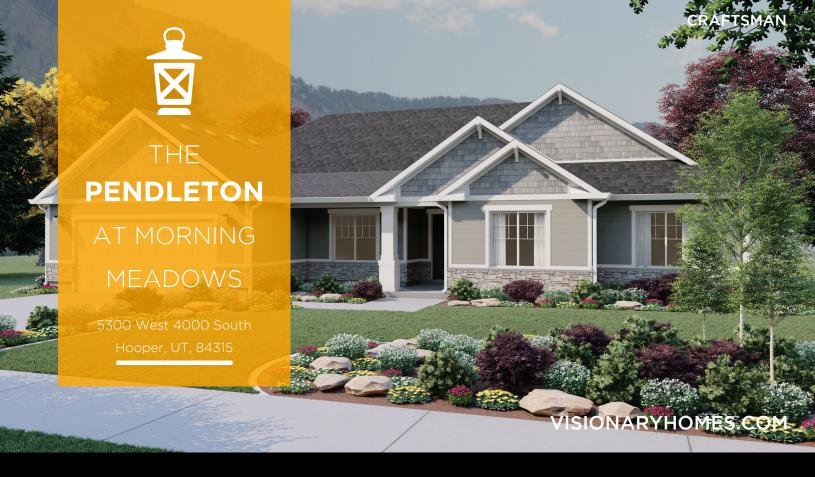

## ABOUT THE PLAN

The Pendleton rambler floor plan is the perfect spacious 3 bedroom and 2 bathroom home. A flex room at the front can be turned into a room of your choice, whether a home office or children's playroom, while the family room, kitchen, and dining have an open-concept design for flow. A large pantry and extra counter space from the kitchen island form the perfect cooking environment. Upstairs, enjoy comfortable bedrooms and a spacious owner's suite with a massive walk-in closet and an owner's bath.

## THE PENDLETON