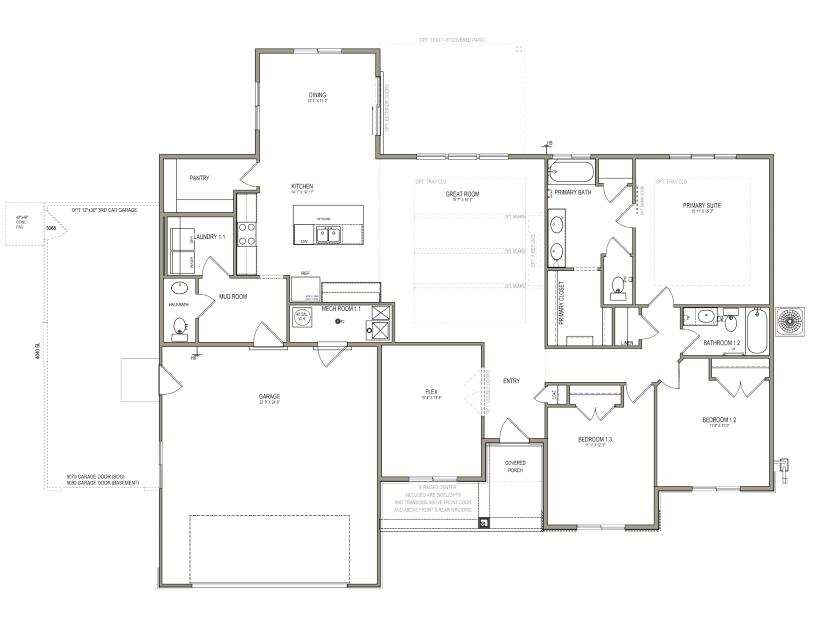

## ABOUT THE PLAN

The Pendleton rambler floor plan is the perfect spacious 3 bedroom and 2 bathroom home. A flex room at the front can be turned into a room of your choice, whether a home office or children's playroom, while the family room, kitchen, and dining have an open-concept design for flow. A large pantry and extra counter space from the kitchen island form the perfect cooking environment. Upstairs, enjoy comfortable bedrooms and a spacious owner's suite with a massive walk-in closet and an owner's bath.

3 Bedrooms

2.5 Baths

2-3 Car Garage

2,049 Finished Sq. Ft.

Call or text to make an appointment today! 435-236-2512

## MAIN LEVEL- SLAB ON GRADE

2,049 SQ. FT.