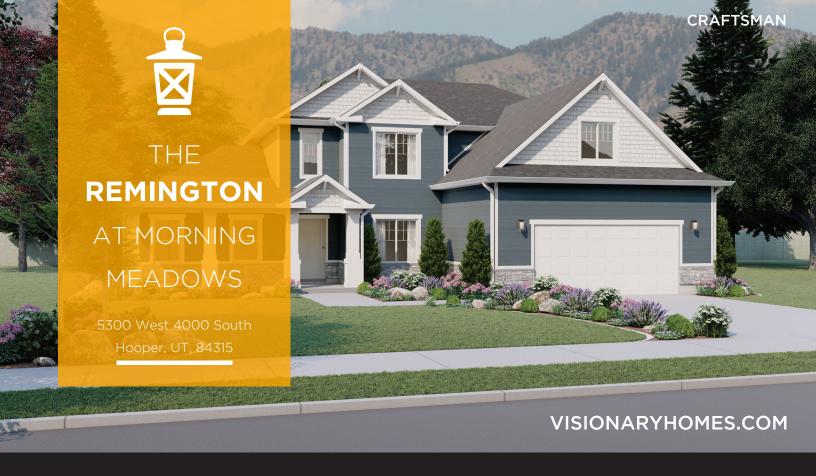

## ABOUT THE PLAN

With 4 bedrooms and 2.5 bathrooms, the Remington is the perfect spacious floor plan for a home that will meet the needs of your family for years to come. Upon entry, you'll walk into the main living area with floor-to-ceiling windows bringing in plenty of natural light and beauty. A gourmet kitchen features a walk-in pantry and plenty of counter space for all your cooking activities. The open staircase gives this popular floor plan a spacious feel. The owner's suite brings luxury and relaxation to another level with a beautiful bath and a massive walk-in closet with windows. The upper level also features an open loft, three medium sized bedrooms with three featuring walk-in closets, and a second full bathroom.

## THE REMINGTON

Call or text to make an appointment today!

435-236-2512

4 Bedrooms

2.5 Baths

2-3 Car Garage

2,876 Finished Sq. Ft.