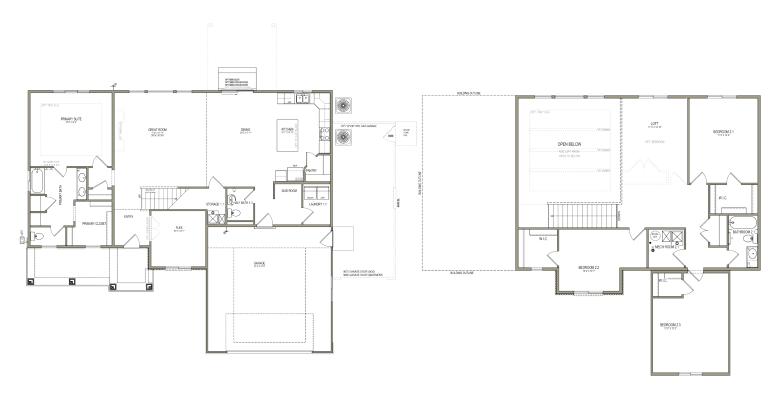

## **MAIN LEVEL**

## **SECOND LEVEL**

1,690 SQ. FT.

1,185 SQ. FT.

\*No basement available in this community