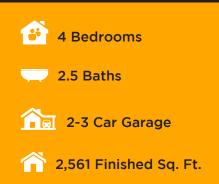

#### ABOUT THE PLAN

With 4 beds and 2.5 bathrooms, the Sumac floor plan is one of our most popular options for families who'd like to elevate their home and upgrade to additional space. Every time you walk inside you'll be greeted with floor to ceiling windows in the family room, casting natural light into the entire space for a bright and cozy atmosphere that sulfuses into the kitchen and dining room. Up the stairs, a loft which is open to below with railing invites the light in from the family room floor to ceiling windows, and can be used as a lounge or study space. A walk-in pantry and island to the kitchen provide both storage and counter space for all your cooking needs. Upstairs you'll find three beautiful bedrooms, two of which feature walk-in closets. In addition to these three rooms is the more spacious owner's suite with large windows, an owner's bath, and walk-in closet with an additional window for natural light.