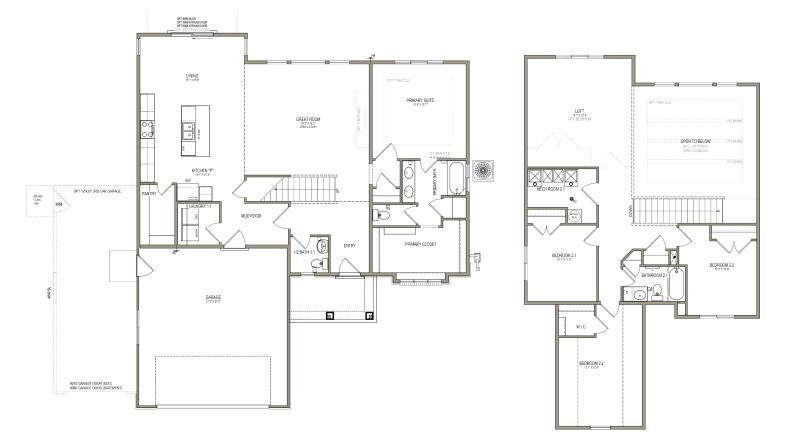

#### ABOUT THE PLAN

With 4 beds and 2.5 bathrooms, the Sumac floor plan is one of our most popular options for families who'd like to elevate their home and upgrade to additional space. Every time you walk inside you'll be greeted with floor to ceiling windows in the family room, casting natural light into the entire space for a bright and cozy atmosphere that sulfuses into the kitchen and dining room. Up the stairs, a loft which is open to below with railing invites the light in from the family room floor to ceiling windows, and can be used as a lounge or study space. A walk-in pantry and island to the kitchen provide both storage and counter space for all your cooking needs. Upstairs you'll find three beautiful bedrooms, two of which feature walk-in closets. In addition to these three rooms is the more spacious owner's suite with large windows, an owner's bath, and walk-in closet with an additional window for natural light.

## MAIN LEVEL

### SECOND LEVEL

1,473 SQ. FT.

1,087 SQ. FT.

\*No basement available in this community