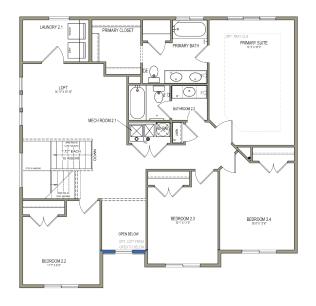

## ABOUT THE PLAN

With an open concept layout, 4 bedrooms, 2.5 baths, and a 2-car garage, the Aberdeen is perfect for you and your family. The Aberdeen also includes a flex room off the entry, a mudroom and a half bath near garage, as well as walk-in pantry within the kitchen. Upstairs you'll discover a lost space, space out a space of the state of the space owner's suite and bath, convenient upstairs laundry, bedrooms, and a bathroom. You and your family will love every ordinary life moment in this uplifting, spacious layout!

## THE ABERDEEN