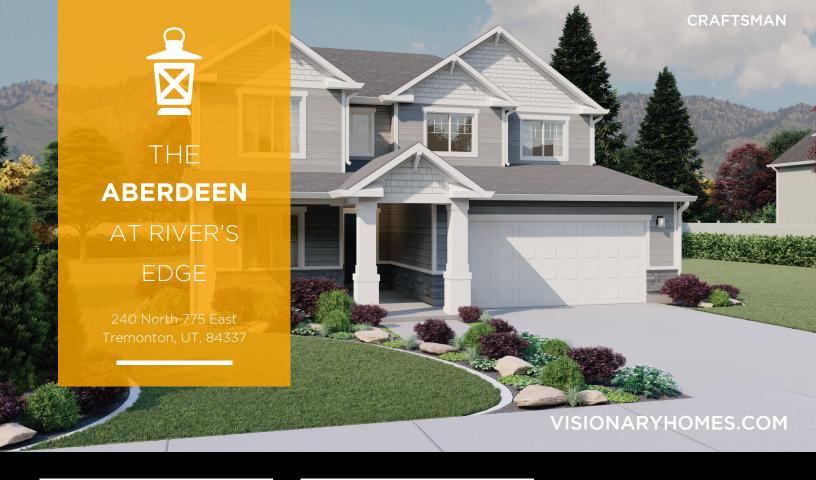

## THE ABERDEEN

## ABOUT THE PLAN

With an open concept layout, 4 bedrooms, 2.5 baths, and a 2-car garage, the Aberdeen is perfect for you and your family. The Aberdeen also includes a flex room off the entry, a mudroom and a half bath near garage, as well as walk-in pantry within the kitchen. Upstairs you'll discover a lost space, space out a space of the state of the space owner's suite and bath, convenient upstairs laundry, bedrooms, and a bathroom. You and your family will love every ordinary life moment in this uplifting, spacious layout!

2.5-3 Baths

2-3 Car Garage

2,501 Finished Sq. Ft.