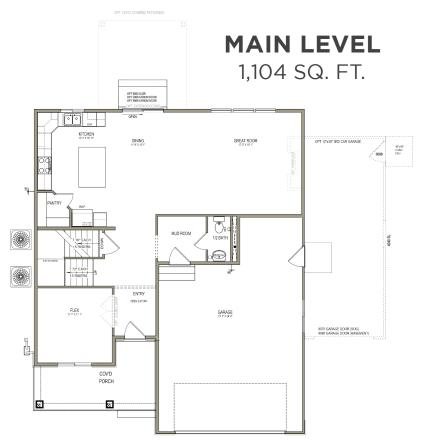

## ABOUT THE PLAN

With an open concept layout, 4 bedrooms, 2.5 baths, and a 2-car garage, the Aberdeen is perfect for you and your family. The Aberdeen also includes a flex room off the entry, a mudroom and a half bath near garage, as well as walk-in pantry within the kitchen. Upstairs you'll discover a lost space, space out a space of the state of the space owner's suite and bath, convenient upstairs laundry, bedrooms, and a bathroom. You and your family will love every ordinary life moment in this uplifting, spacious layout!