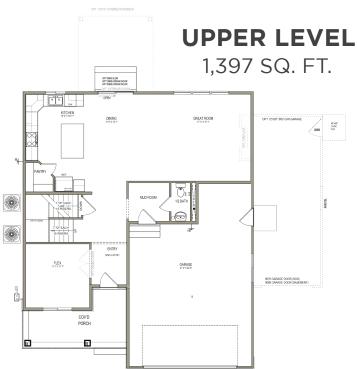

## ABOUT THE PLAN

With an open concept layout, 4 bedrooms, 2.5 baths, and a 2-car garage, the Aberdeen is perfect for you and your family. The Aberdeen also includes a flex room off the entry, a mudroom and a half bath near garage, as well as walk-in pantry within the kitchen. Upstairs you'll discover a lost space, space out a space of the state of the space owner's suite and bath, convenient upstairs laundry, bedrooms, and a bathroom. You and your family will love every ordinary life moment in this uplifting, spacious layout!

## THE ABERDEEN