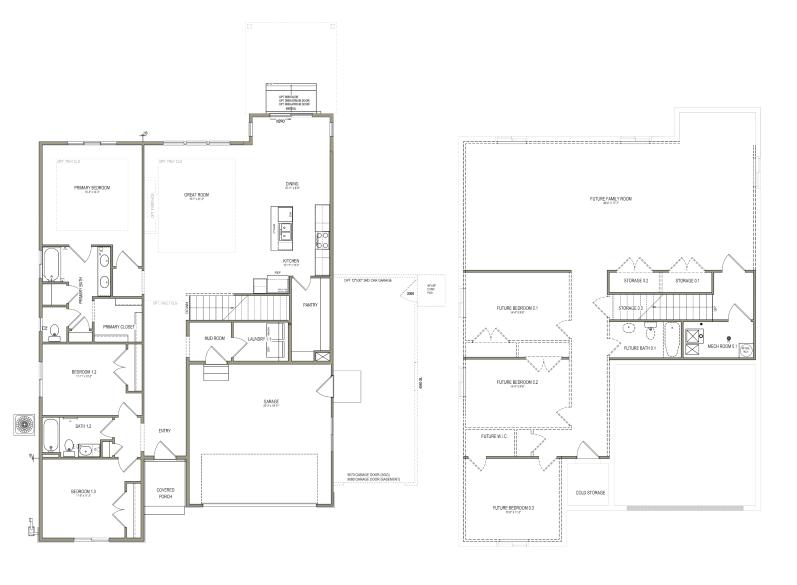

ler creates the perfect living space for your family by situating the bedrooms right off the entry and main living space. The owner's suite next to the great room includes an owner's bathroom with a walk-in closet to fit your needs. A mudroom off the garage provides room for all your go-to necessities from keys to schoolbooks and shoes, with the laundry nearby. In the kitchen, you'll find a large walk-in pantry and an island with a sink for the optimal cooking space. You and your family will enjoy maximum convenience and comfort with the 3 bed and 2 bath Auburn floor plan!

Call or text to make an appointment today! 435-465-0075



3-6 Bedrooms



2-3 Baths



2-3 Car Garage



1,848 Finished Sq. Ft.







## THE AUBURN



## **MAIN LEVEL**

1,848 SQ. FT.

## **BASEMENT**

1,721 SQ. FT.