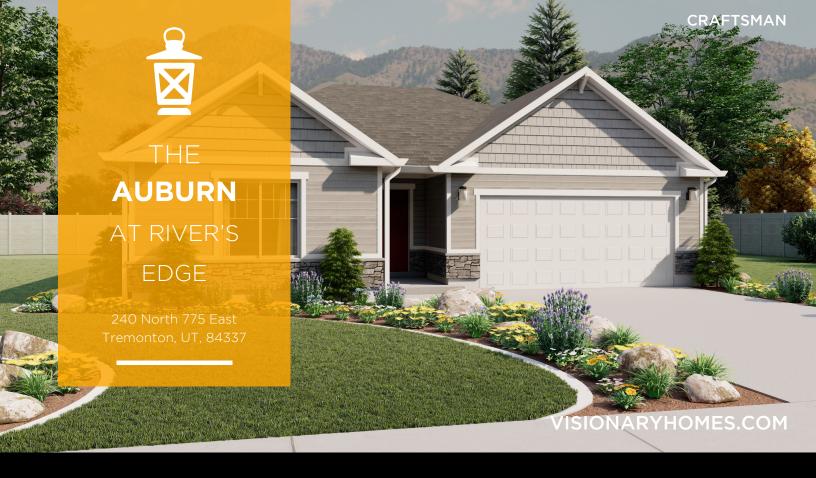

## THE AUBURN

## ABOUT THE PLAN

The Auburn rambler creates the perfect living space for your family by situating the bedrooms right off the entry and main living space. The owner's suite next to the great room includes an owner's bathroom with a walk-in closet to fit your needs. A mudroom off the garage provides room for all your go-to necessities from keys to schoolbooks and shoes, with the laundry nearby. In the kitchen, you'll find a large walk-in pantry and an island with a sink for the optimal cooking space. You and your family will enjoy maximum convenience and comfort with the 3 bed and 2 bath Auburn floor plan!

Call or text to make an appointment today! 435-465-0075

3-6 Bedrooms

2-3 Baths

2-3 Car Garage

1,848 Finished Sq. Ft.