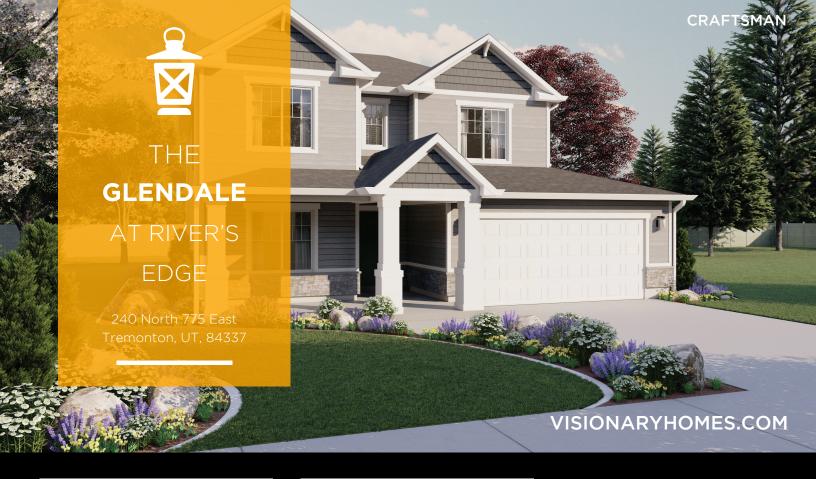

## THE GLENDALE

#### ABOUT THE PLAN

With a stylish exterior and functional design, our Glendale floor plan is built with families in mind. The main floor includes a large great room, dining, kitchen, and mudroom with a half bath. Off the main entry you'll discover a flex room and stairs leading to the second level bedrooms. Upstairs hosts a spacious loft area, laundry room, two bedrooms and the owner's suite with an owner's bathroom and large walk-in closet. With a total of 3 bedrooms and 2.5 baths, along with a spacious, open-concept design, this floor plan will accommodate the needs of your family for years to come and create a peaceful atmosphere for life's moments.