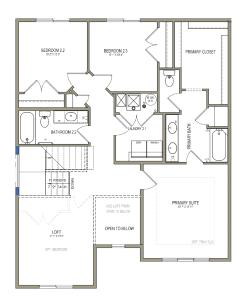

#### ABOUT THE PLAN

With a stylish exterior and functional design, our Glendale floor plan is built with families in mind. The main floor includes a large great room, dining, kitchen, and mudroom with a half bath. Off the main entry you'll discover a flex room and stairs leading to the second level bedrooms. Upstairs hosts a spacious loft area, laundry room, two bedrooms and the owner's suite with an owner's bathroom and large walk-in closet. With a total of 3 bedrooms and 2.5 baths, along with a spacious, open-concept design, this floor plan will accommodate the needs of your family for years to come and create a peaceful atmosphere for life's moments.

### **UPPER LEVEL**

1,136 SQ. FT.