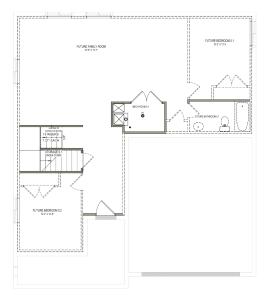

n floor includes a large great room, dining, kitchen, and mudroom with a half bath. Off the main entry you'll discover a flex room and stairs leading to the second level bedrooms. Upstairs hosts a spacious loft area, laundry room, two bedrooms and the owner's suite with an owner's bathroom and large walk-in closet. With a total of 3 bedrooms and 2.5 baths, along with a spacious, open-concept design, this floor plan will accommodate the needs of your family for years to come and create a peaceful atmosphere for life's moments.

Call or text to make an appointment today! 435-465-0075



3-7 Bedrooms



2.5-3 Baths



2-3 Car Garage



2,290 Finished Sq. Ft.







## THE GLENDALE



#### MAIN LEVEL

1,152 SQ. FT.



### **UPPER LEVEL**

1,136 SQ. FT.



# UNFINISHED BASEMENT

1,052 SQ. FT.