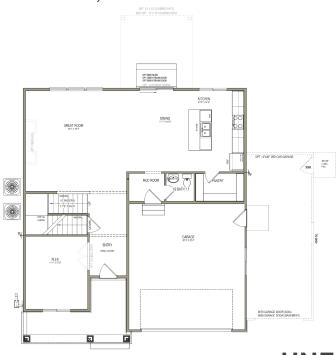

#### MAIN LEVEL

1,152 SQ. FT.

#### ABOUT THE PLAN

With a stylish exterior and functional design, our Glendale floor plan is built with families in mind. The main floor includes a large great room, dining, kitchen, and mudroom with a half bath. Off the main entry you'll discover a flex room and stairs leading to the second level bedrooms. Upstairs hosts a spacious loft area, laundry room, two bedrooms and the owner's suite with an owner's bathroom and large walk-in closet. With a total of 3 bedrooms and 2.5 baths, along with a spacious, open-concept design, this floor plan will accommodate the needs of your family for years to come and create a peaceful atmosphere for life's moments.