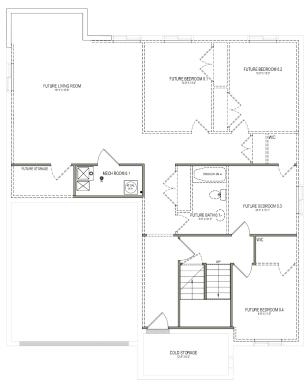

arge windows for plenty of natural light that suffuses the kitchen and the dining to create an uplifting atmosphere. A large walk-in pantry and island in the kitchen provide you with the perfect space for prepping and cooking for family meals spent together at the dining table. Situated as to be a private retreat on the main level, the owner's suite features a spacious bath and walk-in closet. The other two bedrooms are located near the front of the house with a characterist by the adiability hallway. the front of the house with a shared bath in the adjoining hallway.

Call or text to make an appointment today! 435-465-0075



3-7 Bedrooms



2-3 Baths



2-3 Car Garage



1,626 Finished Sq. Ft.







## THE LYNDHURST



## **MAIN LEVEL**

1,626 SQ. FT.

## **BASEMENT**

1,514 SQ. FT.