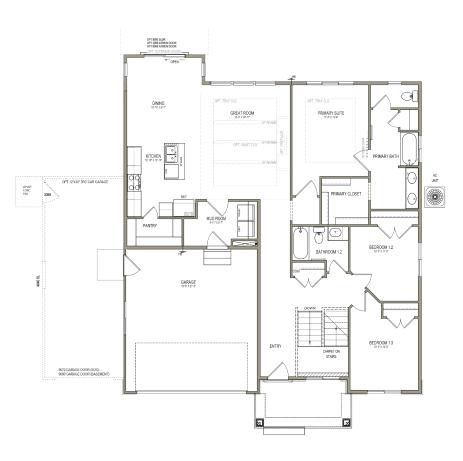

## **MAIN LEVEL**

1,626 SQ. FT.

## **ABOUT THE PLAN**

A traditional home with a modern layout perfect for you and your family, the Lyndhurst features 3 beds, 2 baths, an open-concept main living space. A spacious family room features large windows for plenty of natural light that suffuses the kitchen and the dining to create an uplifting atmosphere. A large walk-in pantry and island in the kitchen provide you with the perfect space for prepping and cooking for family meals spent together at the dining table. Situated as to be a private retreat on the main level, the owner's suite features a spacious bath and walk-in closet. The other two bedrooms are located near the front of the house with a characterist by the adiability hallway. the front of the house with a shared bath in the adjoining hallway.