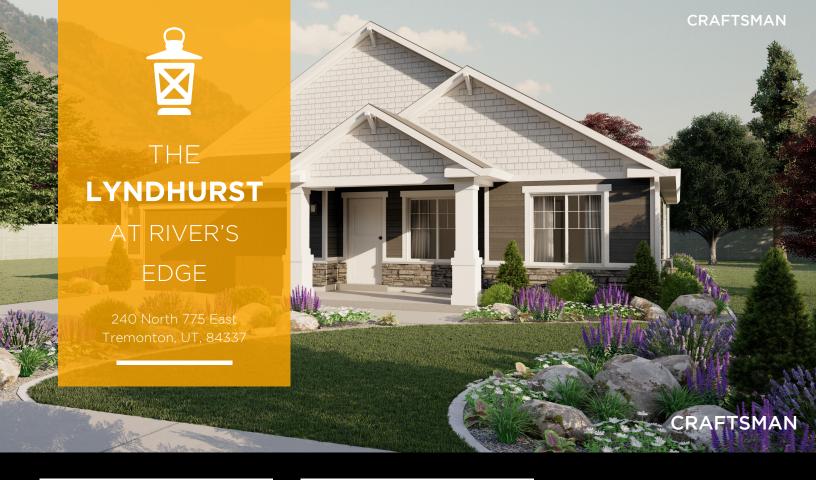

## **ABOUT THE PLAN**

A traditional home with a modern layout perfect for you and your family, the Lyndhurst features 3 beds, 2 baths, an open-concept main living space. A spacious family room features large windows for plenty of natural light that suffuses the kitchen and the dining to create an uplifting atmosphere. A large walk-in pantry and island in the kitchen provide you with the perfect space for prepping and cooking for family meals spent together at the dining table. Situated as to be a private retreat on the main level, the owner's suite features a spacious bath and walk-in closet. The other two bedrooms are located near the front of the house with a characterist by the adiability hallway. the front of the house with a shared bath in the adjoining hallway.

## THE LYNDHURST