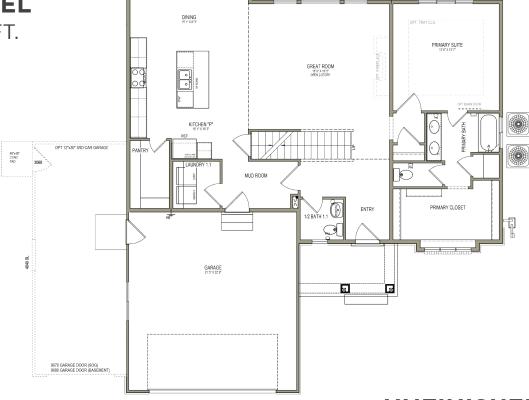

#### **MAIN LEVEL**

1,473 SQ. FT.

OPT 8080 SLDR OPT 3068 ATRIUM DOOR OPT 6068 ATRIUM DOOR