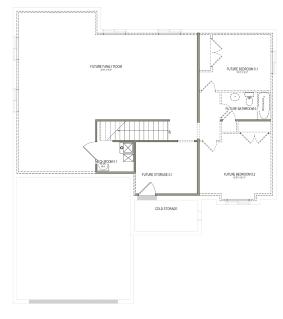

. The owner's suite, situated on the main level for privacy away from the upstairs bedrooms, features gorgeous windows, a spacious bath, and walk-in closet lit with natural light. Up the stairs, an open loft balcony invites the light in from the family room floor to ceiling windows, creating the perfect ambiance for a lounge or study space. The three additional bedrooms are situated upstairs, all with plenty of space and two of with walk-in closets.

Call or text to make an appointment today! 435-465-0075



4-7 Bedrooms



2.5-4 Baths



2-3 Car Garage



2,561 Finished Sq. Ft.







## THE SUMAC

# visionary HOMES

#### **MAIN LEVEL**

1,473 SQ. FT.



OPT 8080 SLDR OPT 3068 ATRIUM DOOR OPT 6068 ATRIUM DOOR

### **UPPER LEVEL**

1,087 SQ. FT.



#### UNFINISHED BASEMENT

1,364 SQ. FT.