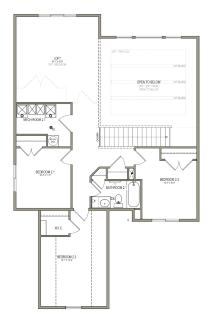

nd counter space for all your cooking needs. The owner's suite, situated on the main level for privacy away from the upstairs bedrooms, features gorgeous windows, a spacious bath, and walk-in closet lit with natural light. Up the stairs, an open loft balcony invites the light in from the family room floor to ceiling windows, creating the perfect ambiance for a lounge or study space. The three additional bedrooms are situated upstairs, all with plenty of space and two of with walk-in closets.

Call or text to make an appointment today! 435-465-0075



4-7 Bedrooms



2.5-4 Baths



2-3 Car Garage



2,561 Finished Sq. Ft.







## THE SUMAC

# visionary HOMES

#### **MAIN LEVEL**

1,473 SQ. FT.



OPT 8080 SLDR OPT 3068 ATRIUM DOOR OPT 6068 ATRIUM DOOR

### **UPPER LEVEL**

1,087 SQ. FT.



#### UNFINISHED BASEMENT

1,364 SQ. FT.