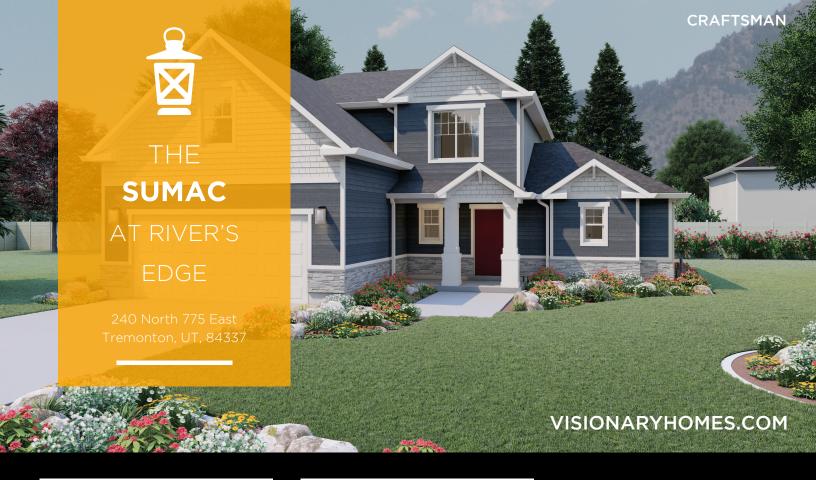

#### ABOUT THE PLAN

Everything about The Sumac 2-story floor plan is designed to give you and your family maximum comfort, with 4 beds and 2.5 baths. Floor to ceiling windows in the family room bring plenty of natural light into the space, for a bright and cozy atmosphere that suffuses the kitchen and dining room as well. A walk-in pantry and island to the kitchen provide both storage and counter space for all your cooking needs. The owner's suite, situated on the main level for privacy away from the upstairs bedrooms, features gorgeous windows, a spacious bath, and walk-in closet lit with natural light. Up the stairs, an open loft balcony invites the light in from the family room floor to ceiling windows, creating the perfect ambiance for a lounge or study space. The three additional bedrooms are situated upstairs, all with plenty of space and two of with walk-in closets.

## THE SUMAC